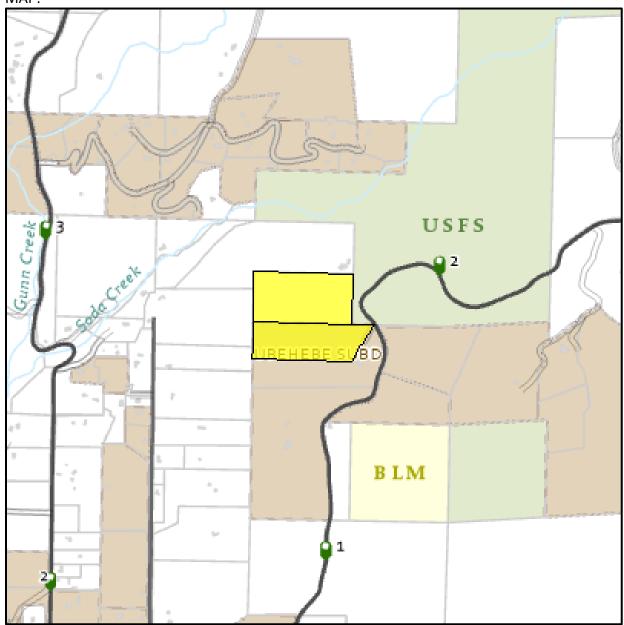

There is a map of the project location on the back of this notice. The following information is provided regarding this application:

Project Name: 41850 Double Buck Trail Lot Line Adjustment

Project Number: PL20250027

Parcel Number: 168800001933284002

Proposal: A lot line adjustment for 41850 Double Buck Trail

Applicant(s): JENNINGS, MICHAEL C & STEPHANIE L.K. (JT)

Owner(s): JENNINGS, MICHAEL C. & STEPHANIE L.K. (JT)

Legal: LOT 1

**UBEHEBE SUBD REPLAT** 

S2SW4SE4 28-7-84 TOTAL 20A

Address: 41850 DOUBLE BUCK TRL, ROUTT, CO 80487

Location: 1.29 from intersection RCR38 and RCR 36

This application has not yet been scheduled for a decision or hearing. Once review of the application has been completed and decision or hearing date(s) scheduled, you will receive a notification of those dates. A link to the application materials is on the 'Pending Applications' section of the Routt County Planning Department website.