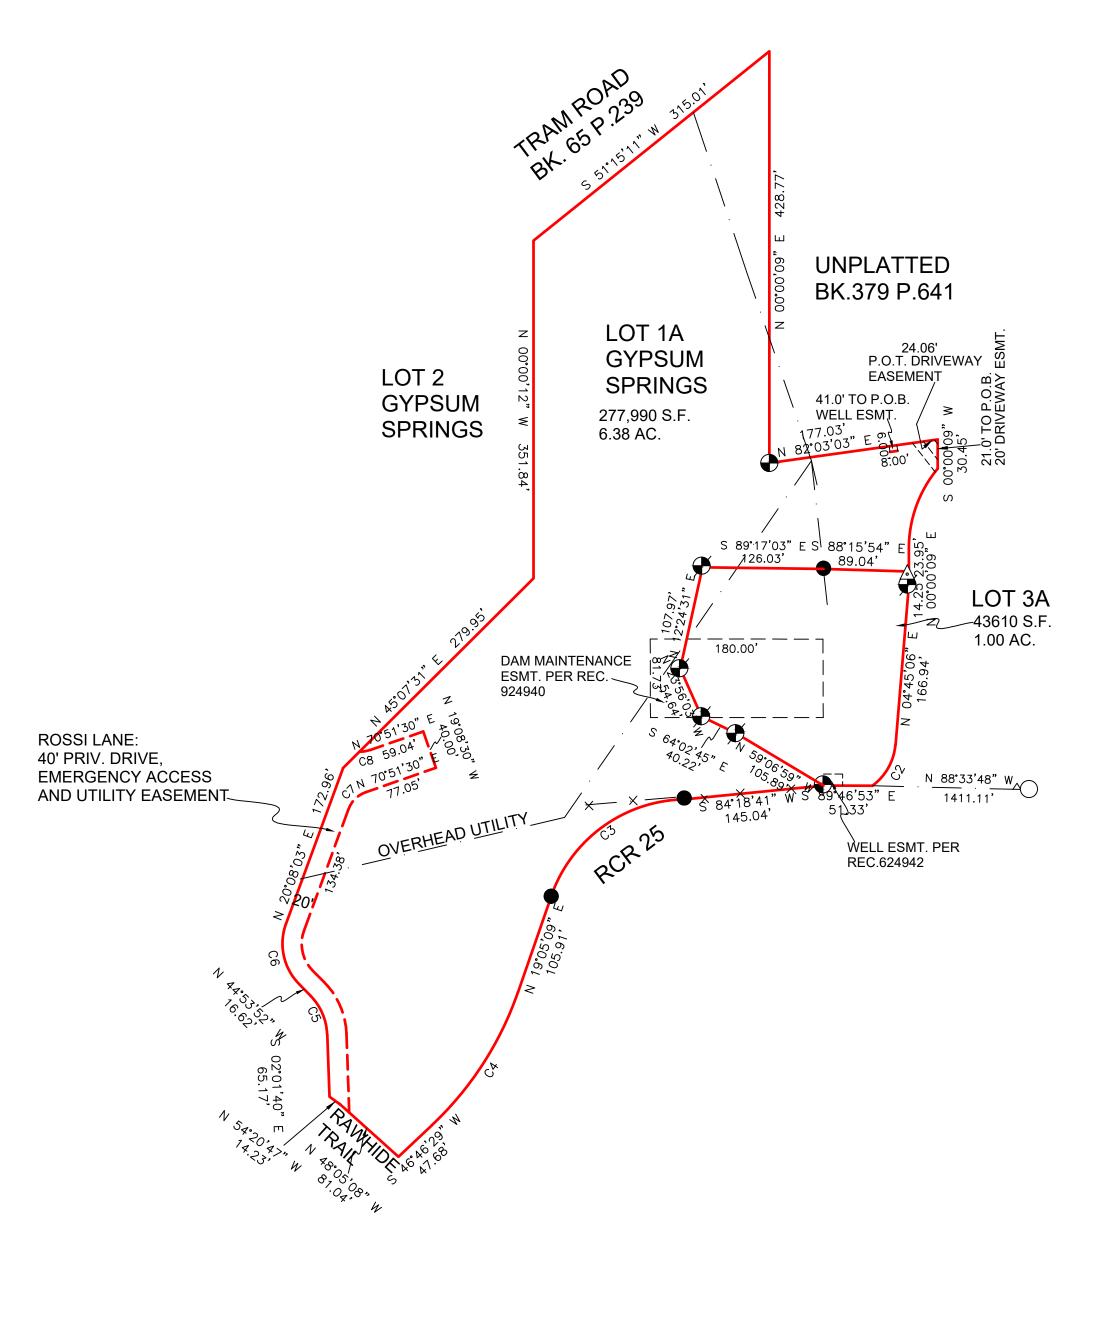

NOTES: 1) ALL MEASUREMENTS IN U.S. SURVEY FEET 2) BASIS OF BEARING: GYPSUM SPRINGS PLAT BEARING OF NO0°00'13"E BETWEEN THE SW AND NW CORNERS OF LOT 3, BOTH FOUND MOUNUMENTS AS SHOWN HEREON. 3) ALL EASEMENTS AND TITLE OF RECORD ARE PER THE RECORDED PLAT OF GYPSUM SPRINGS ONLY NOT THE PERSONAL RESEARCH OF BRIAN T. KELLY, LS OR BTK SURVEYS, INC.

4) NO UNDERGROUND UTILITIES WERE LOCATED. 5) NO BUILDING SETBACKS ARE SHOWN HEREON. ALWAYS CHECK WITH THE ROUTT COUNTY PLANNING AND BUILDING DEPARTMENT FOR ANY RELEVANT BUILDING SETBACKS BEFORE COMMMENCING ANY TYPE OF BUILDING DESIGN. 6) BASIS OF ELEVATION: NAVD 1988 PER OPUS DBSERVATION; 2' CONTOUR INTERVAL.

#### LEGEND

- FND. #5 REBAR AND 1-1/2" ALUM. CAP, LS 29039, FLUSH
- FND. #5 REBAR AND 1-1/4" ORANGE PLASTIC CAP, LS 24318, 2" UP
- SET 18" LONG #5 REBAR AND 1-1/4" ORANGE PLASTIC CAP, LS 24318, 2" UP
- FND. 3-1/2" GLO BRASSCAP, 2" UP, MARKED FOR SE CORNER OF SEC. 31

# CREATIVE SPRINGS

A LOT LINE ADJUSTMENT OF LOT 1 AND LOT 3, GYPSUM SPRINGS, LOCATED IN SOUTHWEST QUARTER OF THE SOUTHEAST QUARTER OF SECTION 31, TOWNSHIP 4 NORTH, RANGE 85 WEST OF THE 6TH P.M., ROUTT COUNTY, COLORADO.

| CURVE | RADIUS  | ARC LENGTH | CHORD LENGTH | CHORD BEARING | DELTA ANGLE |
|-------|---------|------------|--------------|---------------|-------------|
| C1    | 130.00' | 90.12'     | 88.32'       | S 19°51'19" W | 39°43'05"   |
| C2    | 59.00'  | 50.39'     | 48.87        | S 29°13'02" W | 48°55'55"   |
| C3    | 150.00' | 183.12'    | 171.96'      | S 54°03'33" W | 69°56'50"   |
| C4    | 345.00' | 166.73'    | 165.11       | N 32°55'49" E | 27°41'21"   |
| C5    | 60.00'  | 44.89'     | 43.85'       | S 23°27'46" E | 42°51'59"   |
| C6    | 60.00'  | 68.10'     | 64.50'       | N 12°22'54" W | 65°01'38"   |
| C7    | 30.00'  | 26.56'     | 25.70'       | N 45°29'46" E | 50°43'26"   |
| C8    | 30.00'  | 10.88'     | 10.82        | S 81°14'56" W | 20°46'51"   |