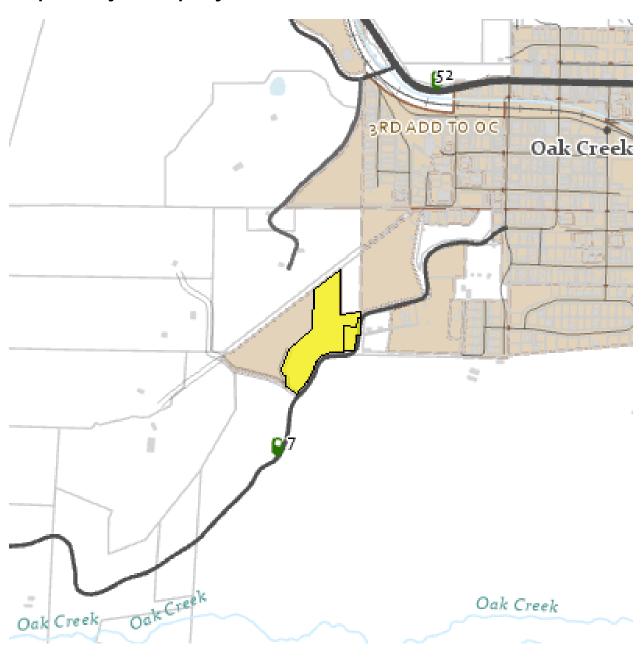

## **NOTICE OF ADMINISTRATIVE DECISION**

March 21, 2025

RE: Creative Springs; Planning Project # PL20250018

Dear Property Owner:

Paula Jo Steele-Jaconetta has filed an application with the Routt County Planning Department for a Subdivision - Lot Line Adjustment to A replat and sale of a portion of lots one and three in Gypsum Subdivision on county road 25 in Oak Creek. Lot three is gaining about .5 acre and lot one is selling .5 acre, specifically related to property located at 24045 COUNTY ROAD 25, ROUTT, CO 80467. A map, showing the location of the property, has been attached to this notice.

## **Map of Subject Property**