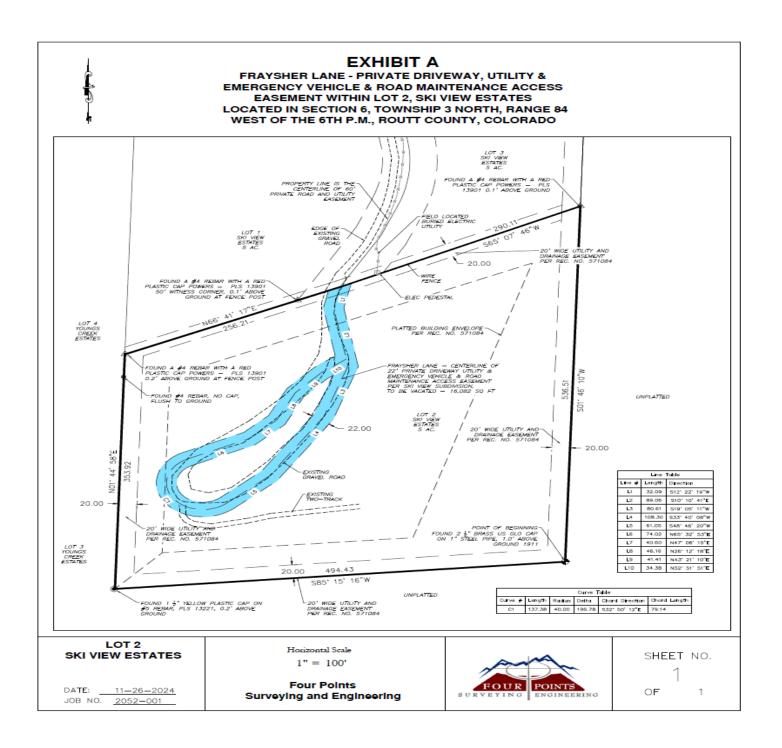

3/28/2025

Magdalena Popesco 2071 Squirrel Hill Rd Schwenksville, PA 19473

No Objection

SUBJECT: Utility Easement Vacation

23570 Fraysher Lane, Oak Creek CO 80467 - Ski View Estates, Lot 2

Routt County Parcel 235000002 / S6 T3N R34W