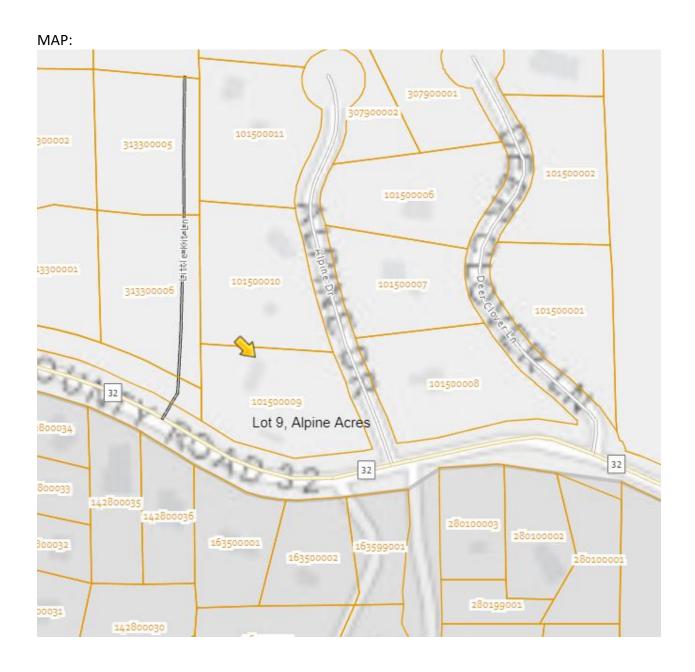

There is a map of the project location on the back of this notice. The following information is provided regarding this application:

Project Name: Alpine Acres Replat Lot 9

Project Number: PL20210013
Parcel Number: 101500009

Proposal: Sketch/Preliminary Subdivision to divided Lot 9, Alpine Acres into

two lots

Applicant(s): Four Points

Owner(s): STARKEY, DOUGLAS K. & CATHLEEN M. (JT)

Legal: LOT 9 ALPINE ACRES SUBD

Address: 1900 COUNTY ROAD 32, ROUTT, CO 80487

Location: The intersection of Fish Creek Falls Rd and Alpine Dr.

This application has not yet been scheduled for a decision or hearing. Once the application is deemed complete and scheduled, you will receive a notification of those dates. At that time, the application materials will be posted to the Routt County Planning Department website.