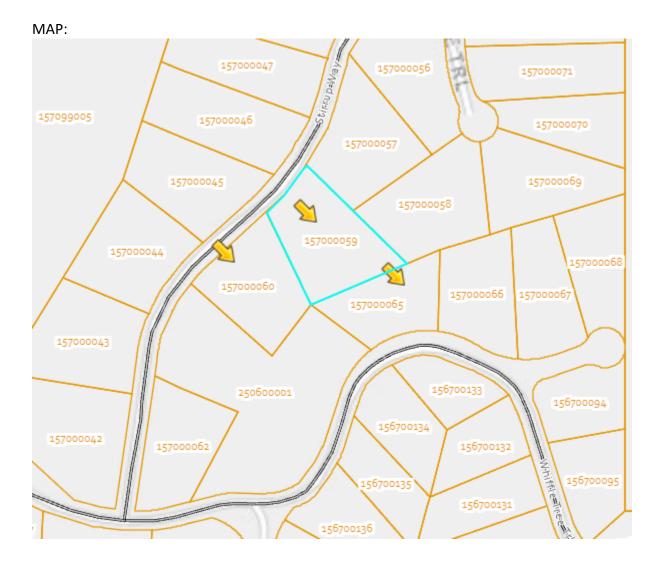

There is a map of the project location on the back of this notice. The following information is provided regarding this application:

| Project Name:   | Lots 59, 60 and 65 Skyhitch at Stagecoach                                                          |
|-----------------|----------------------------------------------------------------------------------------------------|
| Project Number: | PL20210010                                                                                         |
| Parcel Number:  | 157000059, 157000060, 157000065                                                                    |
| Proposal:       | A Consolidation, Rezoning and Vacation of Easements                                                |
| Applicant(s):   | Walter Magill                                                                                      |
| Owner(s):       | REED, CHRISTOPHER S & REGAN-REED, KEELIN K (JT)                                                    |
| Legal:          | LOT 59 SKY HITCH AT STAGECOACH<br>LOT 60 SKY HITCH AT STAGECOACH<br>LOT 65 SKY HITCH AT STAGECOACH |
| Address:        | 20680 STIRRUP WAY, ROUTT, CO 80467                                                                 |
| Location:       | Lots are located between Stirrup Way and Wiffle Tree Trail                                         |