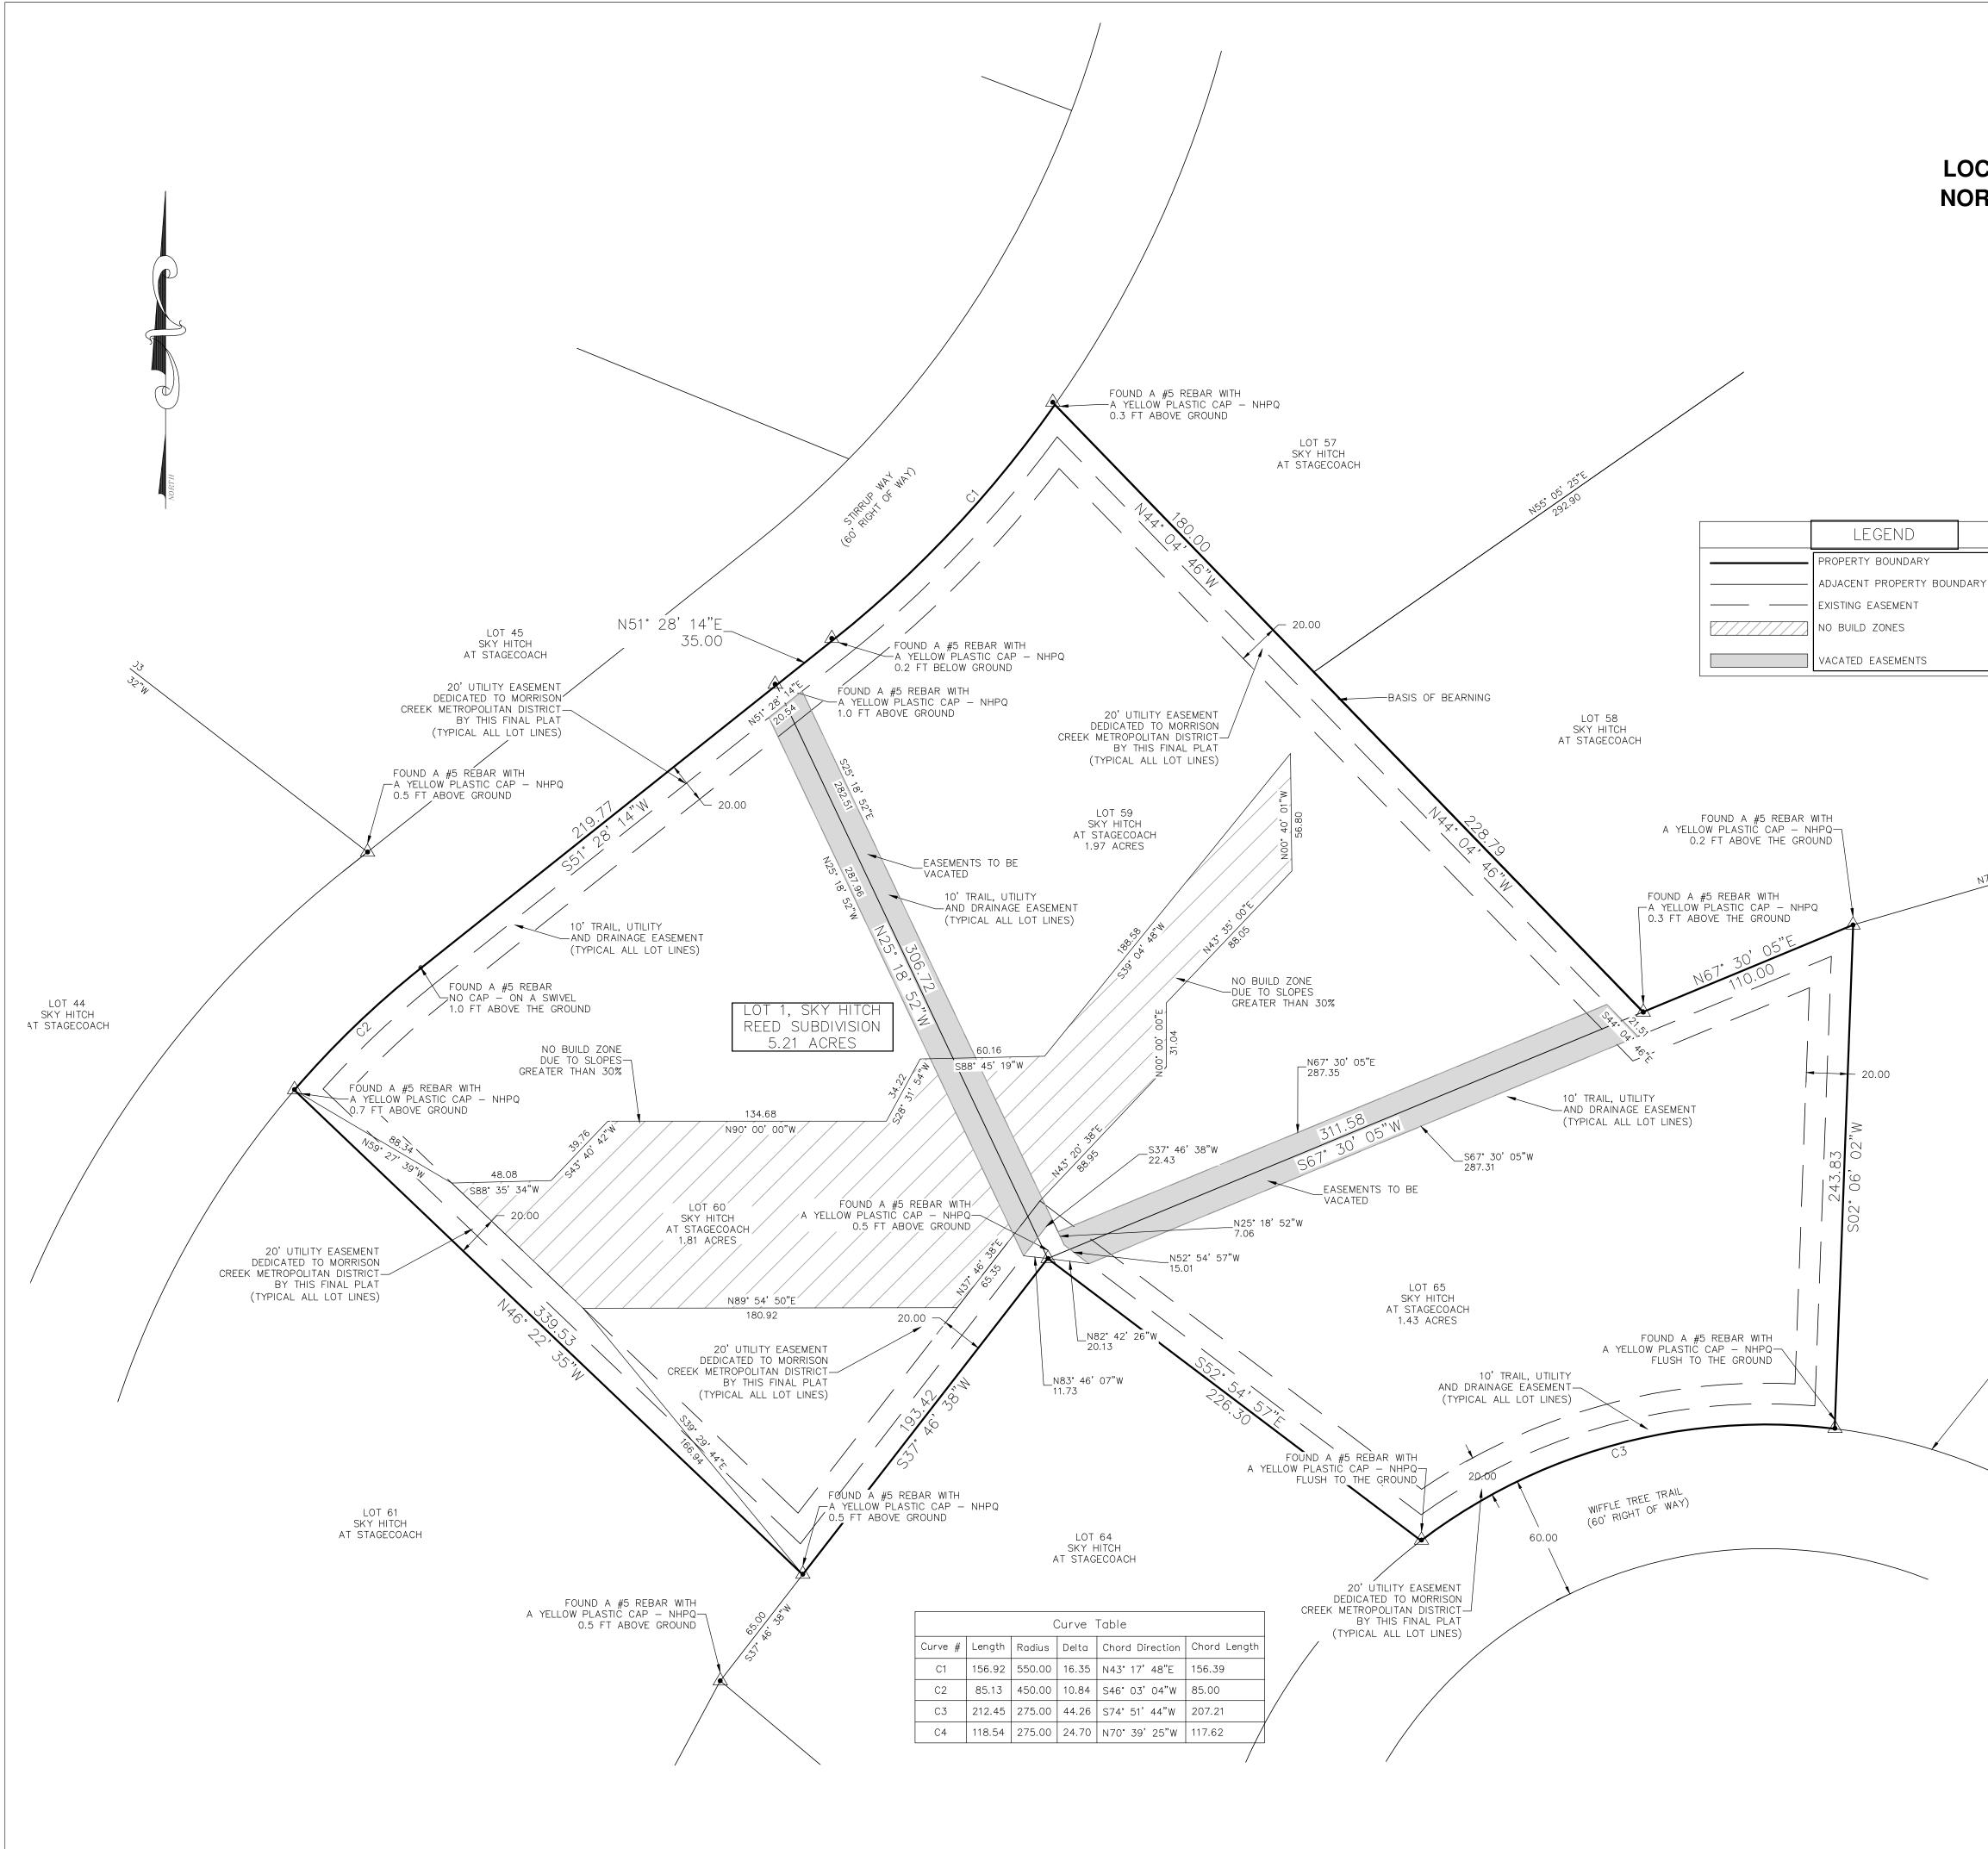

## **SKY HITCH REED SUBDIVISION**

LOT 66 SKY HITCH AT STAGECOACH

A CONSOLIDATION OF LOTS 59, 60 & 65, SKY HITCH AT STAGECOACH LOCATED IN THE NW <sup>1</sup>/<sub>4</sub> OF SECTION 23, TOWNSHIP 3 NORTH, RANGE 84 WEST, 6TH P.M., ROUTT COUNTY, COLORADO

## SKY HITCH REED SUB. A CONSOLIDATION OF LOTS 59, 60 & 65 SKY HITCH AT STAGECOACH

| 500'                                                                                                                    | Horizontal Sca                                                    |                                            | ),  |
|-------------------------------------------------------------------------------------------------------------------------|-------------------------------------------------------------------|--------------------------------------------|-----|
|                                                                                                                         | 1" = 500'<br>NG IS PRESENTED IN A FORM<br>GRAPHIC SCALE SHOULD BE |                                            |     |
| NO. DATE                                                                                                                | REVISIONS                                                         |                                            | INT |
|                                                                                                                         |                                                                   |                                            |     |
| DATE:11-2<br>JOB_NO1095<br>DWGNAME                                                                                      |                                                                   | DESIGN: WNM<br>DRAFTED: WNM<br>REVIEW: WNM |     |
| Four Points<br>Surveying and Engineering                                                                                |                                                                   |                                            |     |
| 440 S. Lincoln Ave, Suite 4B<br>P.O. Box 775966,<br>Steamboat Springs, CO 80487<br>(970)-871-6772<br>wnmpepIs@gmail.com |                                                                   |                                            |     |
| FOUR                                                                                                                    | POINTS                                                            | sheet n                                    | 0.  |