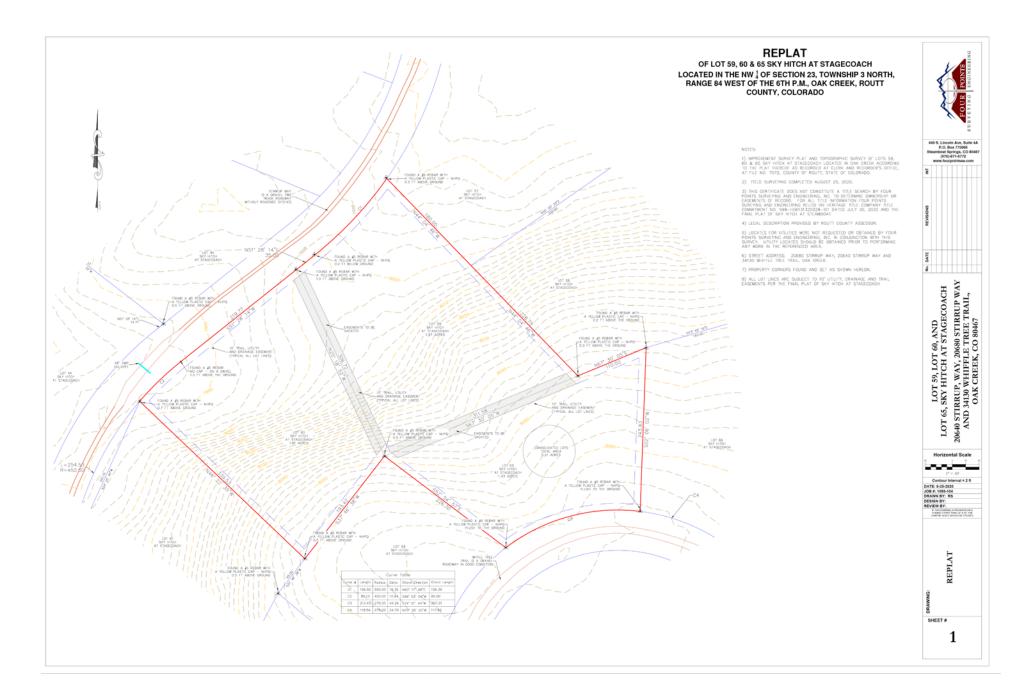

## **Exhibit A**

Page **2** of **3** 

Ph: 970-871-6772 · Fax: 970-879-8023 · P.O. Box 775966 · Steamboat Springs, Colorado 80477

January 15, 2021

## Dear Utility Provider;

Four Points Surveying and Engineering, Christopher Reed and Regan Reed are requesting approval to vacate the utility, trail, and drainage easements on the interior lot lines between Lot 59 and Lot 60 and Lot 65 and Lot 60 Sky Hitch at Stagecoach, aka 20680 Stirrup Way, 20640 Stirrup Way and 34130 Whiffle Tree, Oak Creek, Colorado (Routt County Parcel Nos. 157000065, 157000059, 157000060). The owners, Christopher and Regan Reed are seeking to vacate the easements as part of the application to consolidate the three lots into a single parcel. No additional easement vacations are being requested.

Four Points Surveying and Engineering completed an Improvement Survey Plat for the lots in the summer of 2020 and underground locates were completed and surveyed. Based on field surveying no electrical, cable or telephone utilities are located on the lot.

We feel that the future utility and trail needs of the property and surrounding neighborhoods can be met by use of the remaining utility easements shown on the final plat.

The attachments depict the subject easements requested to be vacated and the proposed replat. Please review the above and acknowledge your approval by executing the appropriate line below.