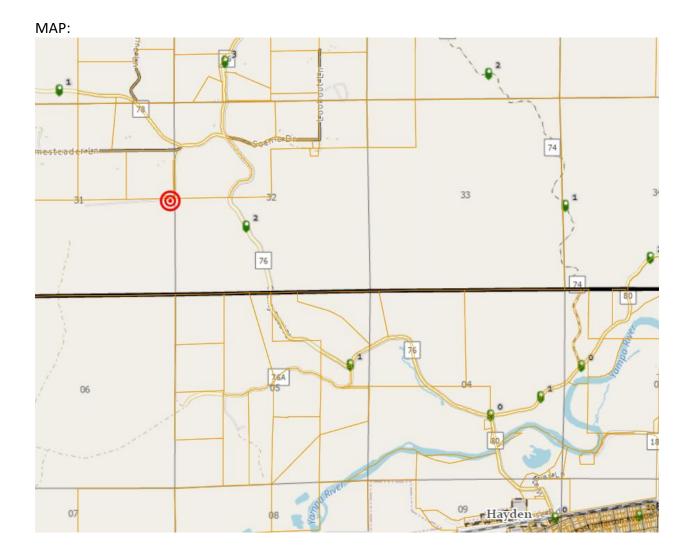

There is a map of the project location on the back of this notice. The following information is provided regarding this application:

| Project Name:   | Zirkel Hayden Cog Tower                                                                                     |
|-----------------|-------------------------------------------------------------------------------------------------------------|
| Project Number: | PL20210027                                                                                                  |
| Parcel Number:  | 929323001                                                                                                   |
| Proposal:       | Zirkel Wireless proposes to locate their wireless internet equipment onto an existing communications tower. |
| Applicant(s):   | Zirkel Wireless                                                                                             |
| Owner(s):       | STATE OF COLORADO                                                                                           |
| Legal:          | S2 SEC 31, S2, S2NE4 LESS 1 AC SEC 32, S2, NE4, W2NW4,<br>SW4NW4 SEC 33-7-88 TOTAL: 1,315.8 AC              |
| Location:       | 0.3 miles south from the intersection of County Road 78 and Homesteader Lane                                |