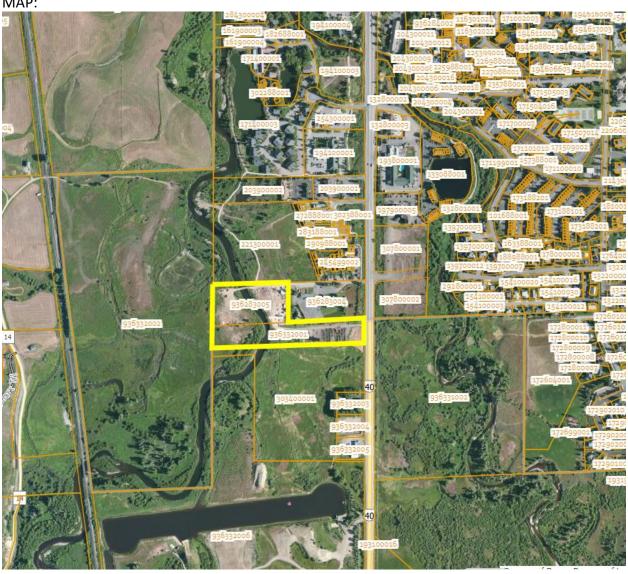

Parcel Number: 936332001 and 936283005

Proposal: A Final PUD, Zone Change, and Lot Line Adjustment for Snow

**Country Landscaping** 

Applicant(s): SOUTHSHORE PLOW SERVICE LLC D/B/A SNOW COUNTRY

NURSERY and BACK ATCHA LLC

c/o Walter Magill

Owner(s): SOUTHSHORE PLOW SERVICE LLC D/B/A SNOW COUNTRY

NURSERY and BACK ATCHA LLC

Legal: TR IN NE4NW4 SEC 33-6-84 TOTAL 4.3A and

5A TR IN SE4SW4 SEC 28-6-84 TOTAL 5 A

Address: 35975 US HIGHWAY 40, SFR, ROUTT, CO 80487

Location: Immediately south of the city limits of Steamboat Springs and

behind the Steamboat Christian Center.

This application has not yet been scheduled for a decision or hearing. Once review of the application has been completed and decision or hearing date(s) scheduled, you will receive a notification of those dates. A link to the application materials is on the 'Pending Applications' section of the Routt County Planning Department website.

## MAP: