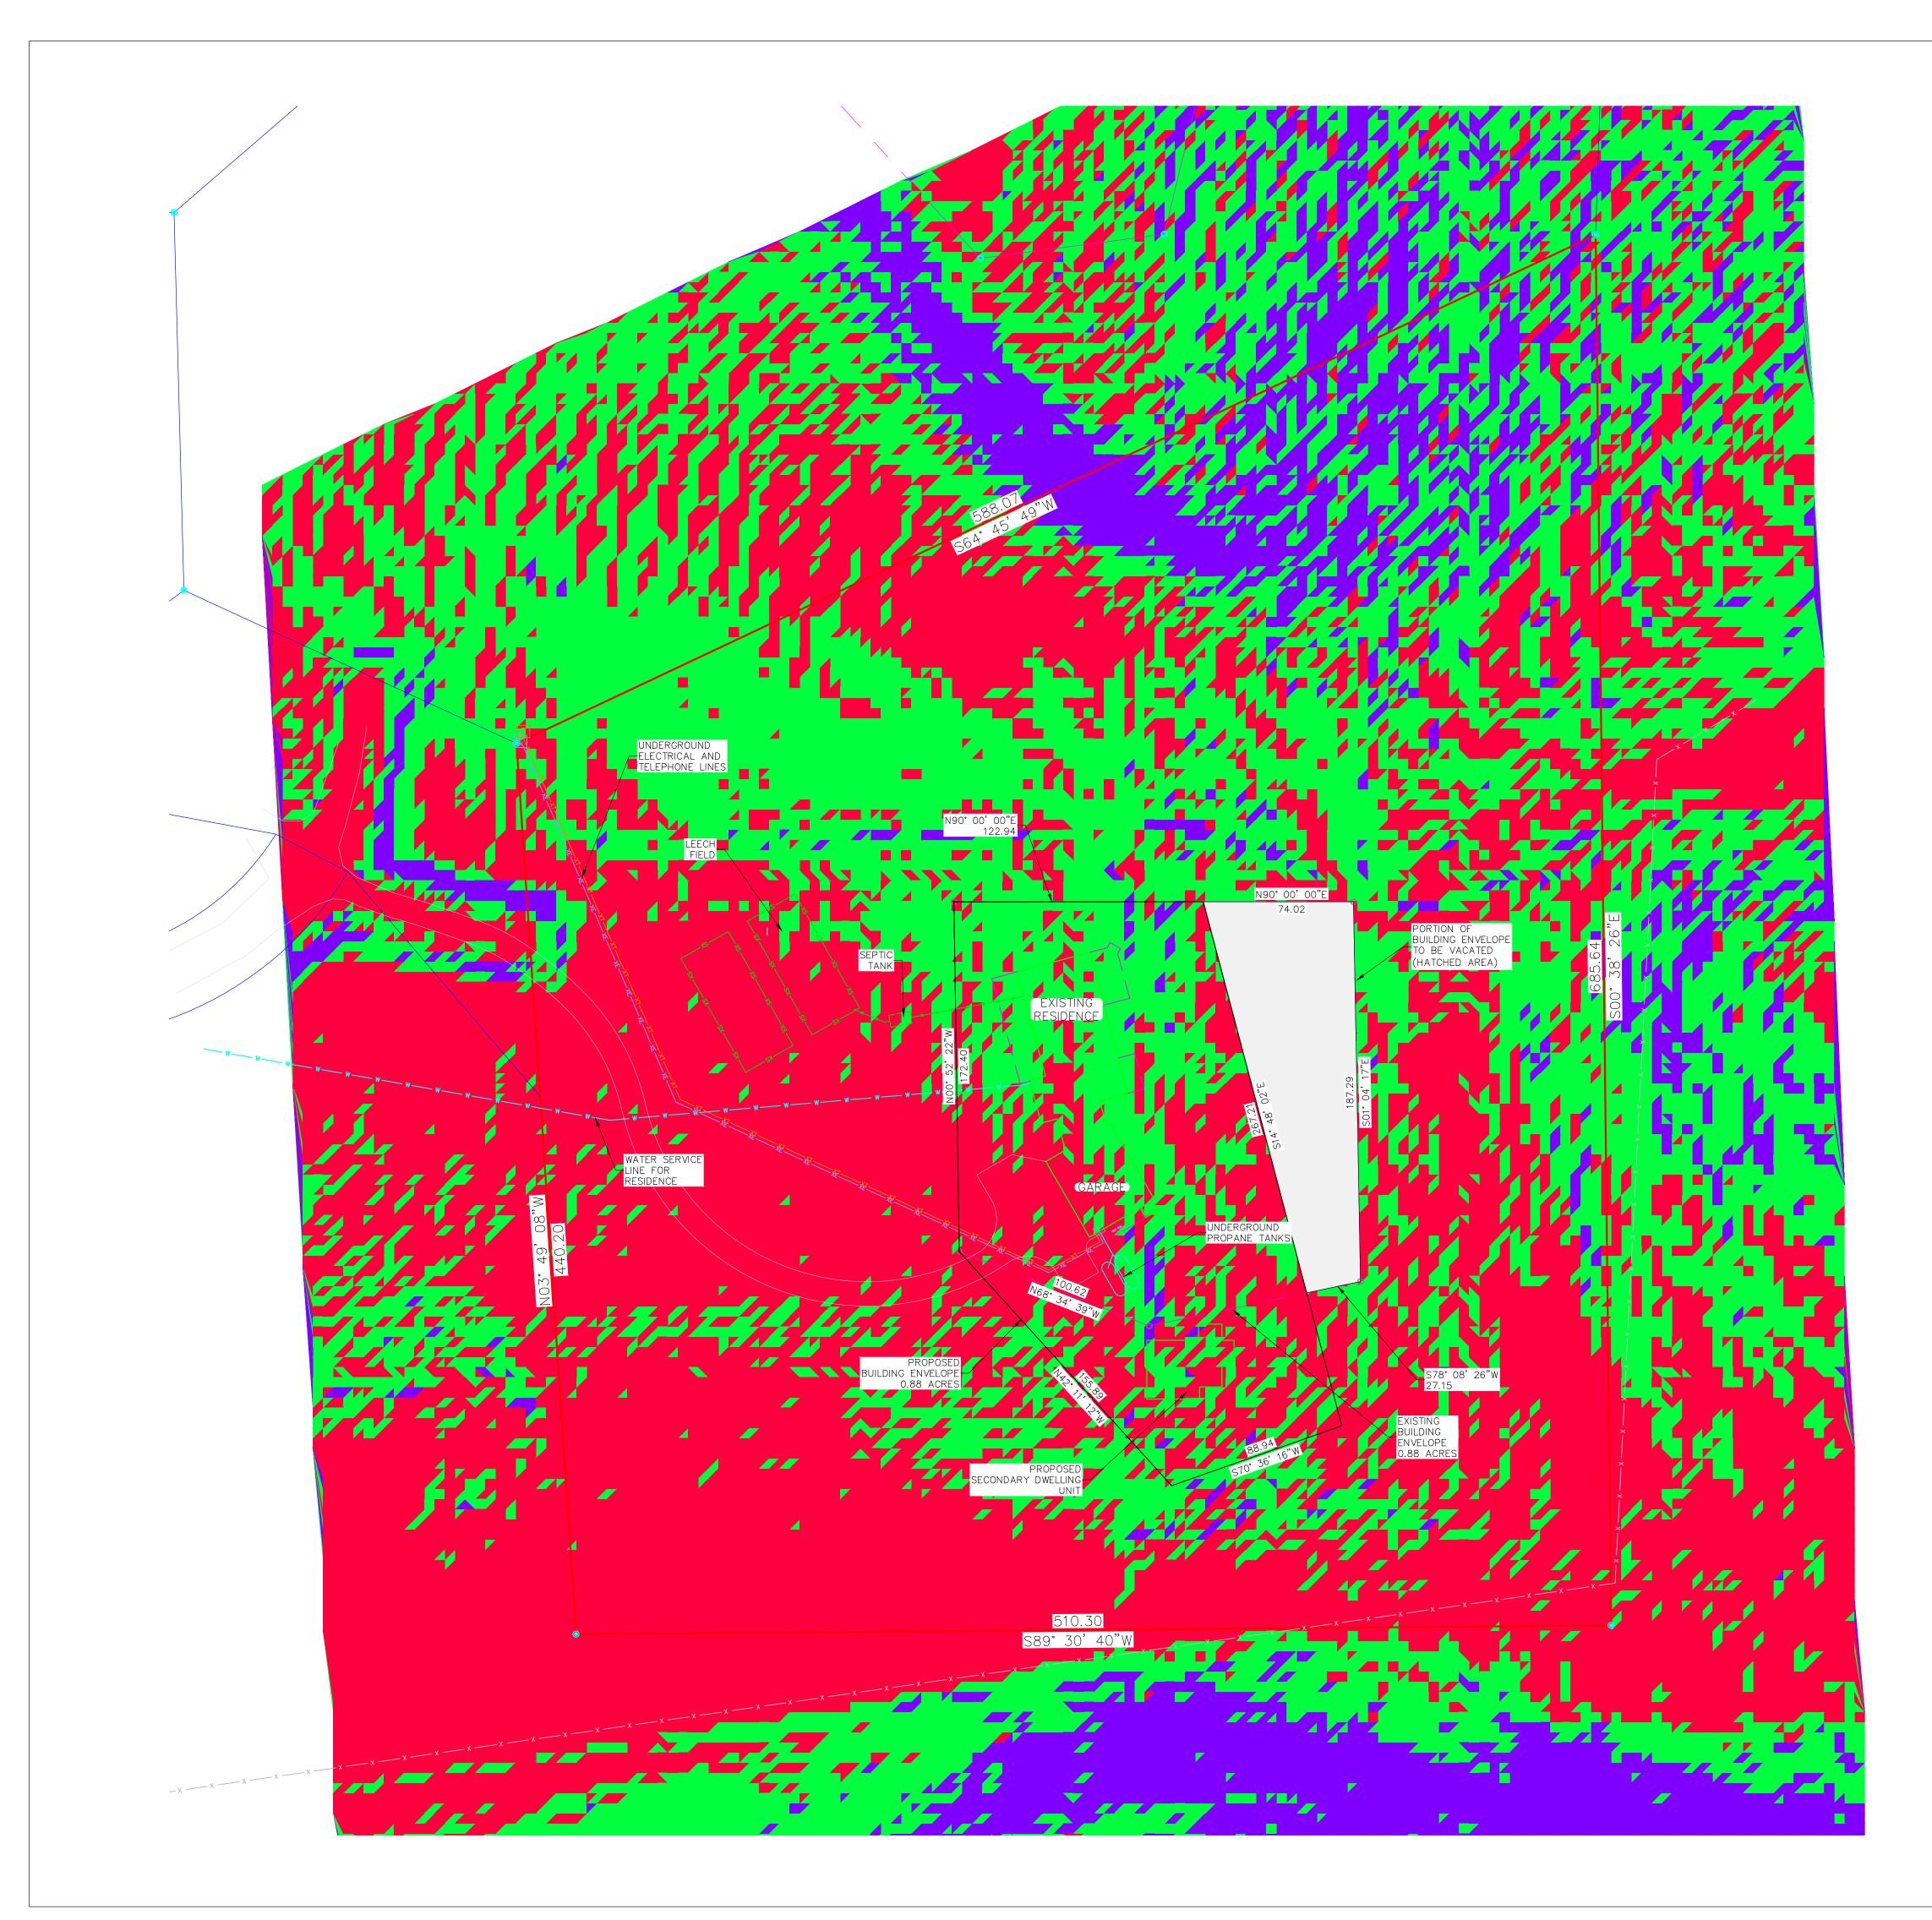

## **MARABOU FILING NO. 1** HOMESTEAD B8 - BUILDING ENVELOPE ADJUSTMENT LOCATED IN THE NE $\frac{1}{4}$ SECTION 28, TOWNSHIP 7 NORTH, RANGE 85 WEST OF THE 6TH P.M., ROUTT **COUNTY, COLORADO**

NOTES:

- 1. SITE PLAN OF A PORTION OF HOMESTEAD B8, MARABOU FILING NO. 1 ACCORDING TO THE PLAT THEREOF AS RECORDED AT CLERK AND RECORDER'S OFFICE.
- 2. FIELD SURVEYING COMPLETED COMPLETED FEBRUARY 7, 2022.
- FICATE DOES NOT CONSTITUTE A TITLE SEARCH BY FOUR POINTS SURVEYING AND ENGINEERING. INC. TO DETERMINE OWNERSHIP OR EASEMENTS OF RECORD. FOR ALL INFORMATION REGARDING EASEMENTS, RIGHTS-OF-WAY, OR TITLE OF RECORD. FOUR POINTS SURVEYING AND ENGINEERING, INC. RELIED UPON THE FINAL PLAT OF MARABOU FILING NO. 1. NO ADDITIONAL TITLE RESEARCH WAS COMPLETED BY FOUR POINTS SURVEYING AND ENGINEERING.
- 4. LEGAL DESCRIPTION PROVIDED BY ROUTT COUNTY ASSESSOR
- 5. LOCATES FOR UTILITIES WERE NOT REQUESTED OR OBTAINED BY FOUR POINTS SURVEYING AND ENGINEERING, INC. IN CONJUNCTION WITH THIS SURVEY. UTILITY LOCATES SHOULD BE OBTAINED PRIOR TO PERFORMING ANY WORK IN THE REFERENCED AREA.
- 6. STREET ADDRESS: 42375 RIVER DRUM TRAIL, STEAMBOAT SPRINGS.

| Slopes Table |               |               |           |       |
|--------------|---------------|---------------|-----------|-------|
| Number       | Minimum Slope | Maximum Slope | Area      | Color |
| 1            | 0.04%         | 15.00%        | 297261.43 |       |
| 2            | 15.00%        | 30.00%        | 271262.04 |       |
| 3            | 30.00%        | 742.07%       | 79637.49  |       |

## **MARABOU FILING 1 HOMESTEAD B8** SITE PLAN

42375 River Drum Trail Steamboat Springs, CO 80487