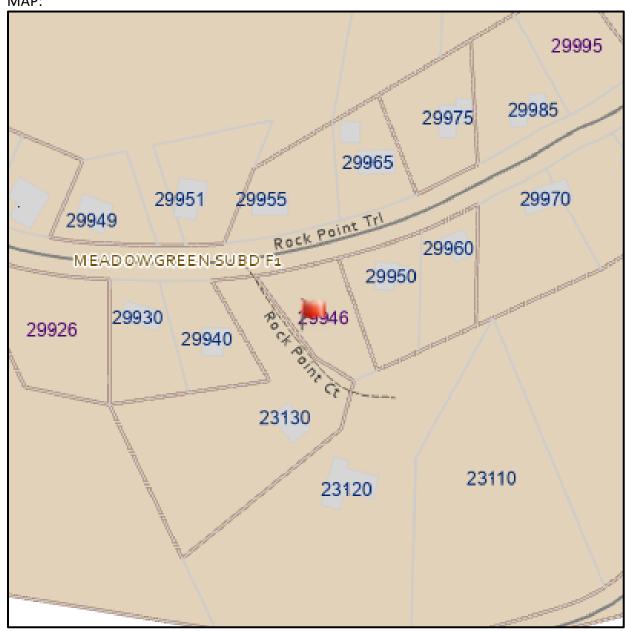

There is a map of the project location on the back of this notice. The following information is provided regarding this application:

Project Name: Plat Correction for Meadowgreen at Stagecoach Plat No. 4

Project Number: PL20220040

Parcel Number: 204800104

Proposal: Plat Correction to eliminate Note No.7 limiting the square footage

of a residence on Lot #104 to 2000 sq ft

Applicant(s): James A Martin

Owner(s): ASPENWOOD HOMES LLC

Legal: LOT 104 MEADOWGREEN AT

STAGECOACH REPLAT 4

Address: 29946 ROCK POINT TRL, ROUTT, CO 80467

Location: Located at the intersection of Rock Point Trail and Rock Point

Court

This application has not yet been scheduled for a decision or hearing. Once review of the application has been completed and decision or hearing date(s) scheduled, you will receive a notification of those dates. A link to the application materials is on the 'Pending Applications' section of the Routt County Planning Department website.