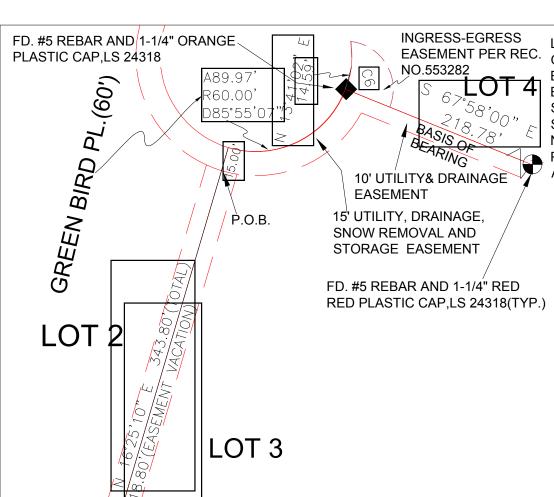

LEGAL DESCRIPTION- A TWENTY FOOT WIDE(20') WIDE EASEMENT VACATION, BEING LOCATED ON LOTS 2 AND 3, BUCKHEAD RANCH, ROUTT COUNTY, COLORADO, SAID EASEMENT VACATION BEING MORE PARTICULARLY AS FOLLOWS: BEGINNING AT A POINT ON THE COMMON LOT LINE BETWEEN SAID LOTS 2 AND 3 FIFTEEN(15') FEET FROM THE TRUE FRONT CORNER COMMON TO SAID LOTS 2 AND 3; THENCE 10' ON EACH SIDE OF THE COMMON LOT LINE AT A BEARING OF S16°25'10"W FOR A DISTANCE OF 318.80' TO THE POINT OF TERMINATION ON THE EXISTING NORTHERLY EASEMENT LINE ALONG THE LOT LINE BETWEEN LOTS 2 AND 3. BASIS OF BEARING: PLAT BEARING OF S67°58'00"E BETWEEN THE FRONT CORNER AND REAR CORNER OF LOTS 3 AND 4. BOTH FOUND MONUMENTS AS INDICATED HEREON.