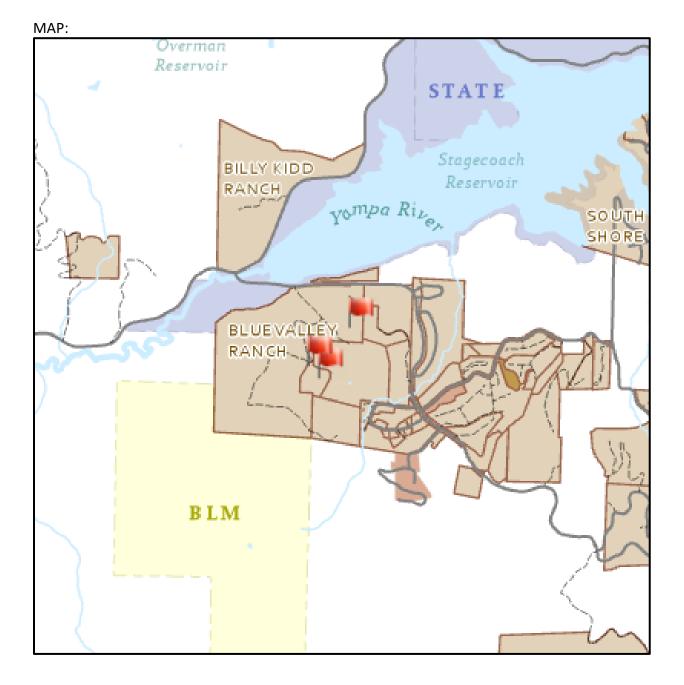

There is a map of the project location on the back of this notice. The following information is provided regarding this application:

| Project Name:   | Glas Deffryn Ranch Upland Parcel LPS Ammendment                                                                                                                                                                                                                                                                                                                                                                                                                                                        |
|-----------------|--------------------------------------------------------------------------------------------------------------------------------------------------------------------------------------------------------------------------------------------------------------------------------------------------------------------------------------------------------------------------------------------------------------------------------------------------------------------------------------------------------|
| Project Number: | PL20220046                                                                                                                                                                                                                                                                                                                                                                                                                                                                                             |
| Parcel Number:  | 196400001, 196400901, and 253700001                                                                                                                                                                                                                                                                                                                                                                                                                                                                    |
| Proposal:       | We own three parcels that were consolidated under a conservation easement in 2016 totaling 121 acres<br>When we built our home we were required to submit an affidavit that we would not use our original barn dominium as a dwelling unit. We would like to now reinstate that unit from its current woodworking shop into a caretaker unit. Since it sits on a platted 64 acre parcel we have been told we must consolidate the other parcels into one plat to reach the required acreage threshold. |
| Applicant(s):   | Steven J Williams                                                                                                                                                                                                                                                                                                                                                                                                                                                                                      |
| Owner(s):       | STEVEN J. WILLIAMS LIVING TRUST & PAMELA A. WILLIAMS<br>LIVING TRUST                                                                                                                                                                                                                                                                                                                                                                                                                                   |
| Legal:          | LOT 1 BLUE VALLEY RANCH (CE#772381, 772442),<br>REMAINDER PARCEL 1 BLUE VALLEY<br>RANCH (CE#772381, 772442) TOTAL 52.03A, and<br>LOT 1 GLAS DEFFRYN RANCH MDSE (CE#772381, 772442)                                                                                                                                                                                                                                                                                                                     |
| Address:        | 23700 BLUE VALLEY LN, ROUTT, CO 80467                                                                                                                                                                                                                                                                                                                                                                                                                                                                  |
| Location:       | Approximately .5 miles east of the intersection of CR 14 and CR 16                                                                                                                                                                                                                                                                                                                                                                                                                                     |