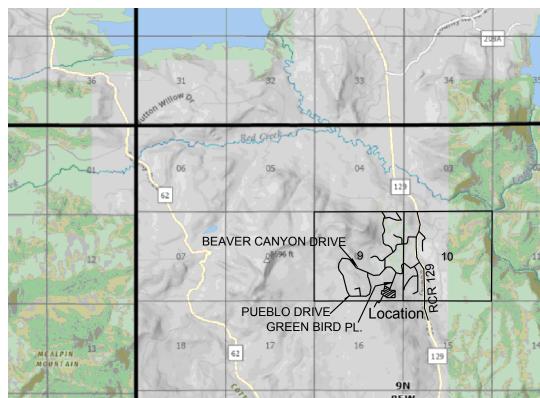

## GREEN BIRD REPLAT

A LOT LINE ADJUSTMENT OF LOTS 2 AND 3, BUCKHEAD RANCH, LOCATED IN  $\mathbb{S}_2^1$  SECTION 9, T9N, R85W, 6TH P.M., ROUTT COUNTY, COLORADO







THIS PLAT WAS FILED AND INDEXED AS FILE NO. SP\_\_\_\_ON\_ DAY OF \_\_\_\_\_,2022 AT \_\_\_\_M. IN THE LAND SURVEY PLAT RECORDS FILE AND INDEX SYSTEM MAINTAINED IN THE OFFICE OF THE ROUTT COUNTY CLERK AND RECORDER PURSUANT TO C.R.S. SEC. 38-50-101.

NOTICE:

ACCORDING TO COLORADO LAW, YOU MUST COMMENCE ANY LEGAL ACTION BASED UPON ANY DEFECT IN THIS SURVEY WITHIN THREE (3) YEARS AFTER YOU FIRST DISCOVER SUCH DEFECT. IN NO EVENT, MAY ANY ACTION BASED UPON ANY DEFECT IN THIS SURVEY BE COMMENCED MORE THAN TEN (10) YEARS FROM THE DATE OF CERTIFICATION SHOWN HEREON

CERTIFICATE OF DEDICATION AND OWNERSHIP

BE IT HEREBY MADE KNOWN BY THESE PRESENTS: THAT JIM INGWERSEN AND MICHELE CHILDS, AS OWNERS OF LOT 3, BUCKHEAD RANCH AND ARTHUR JAMES CALLAHAN AND FRANCES ARELENE CALLAHAN, AS OWNERS OF LOT