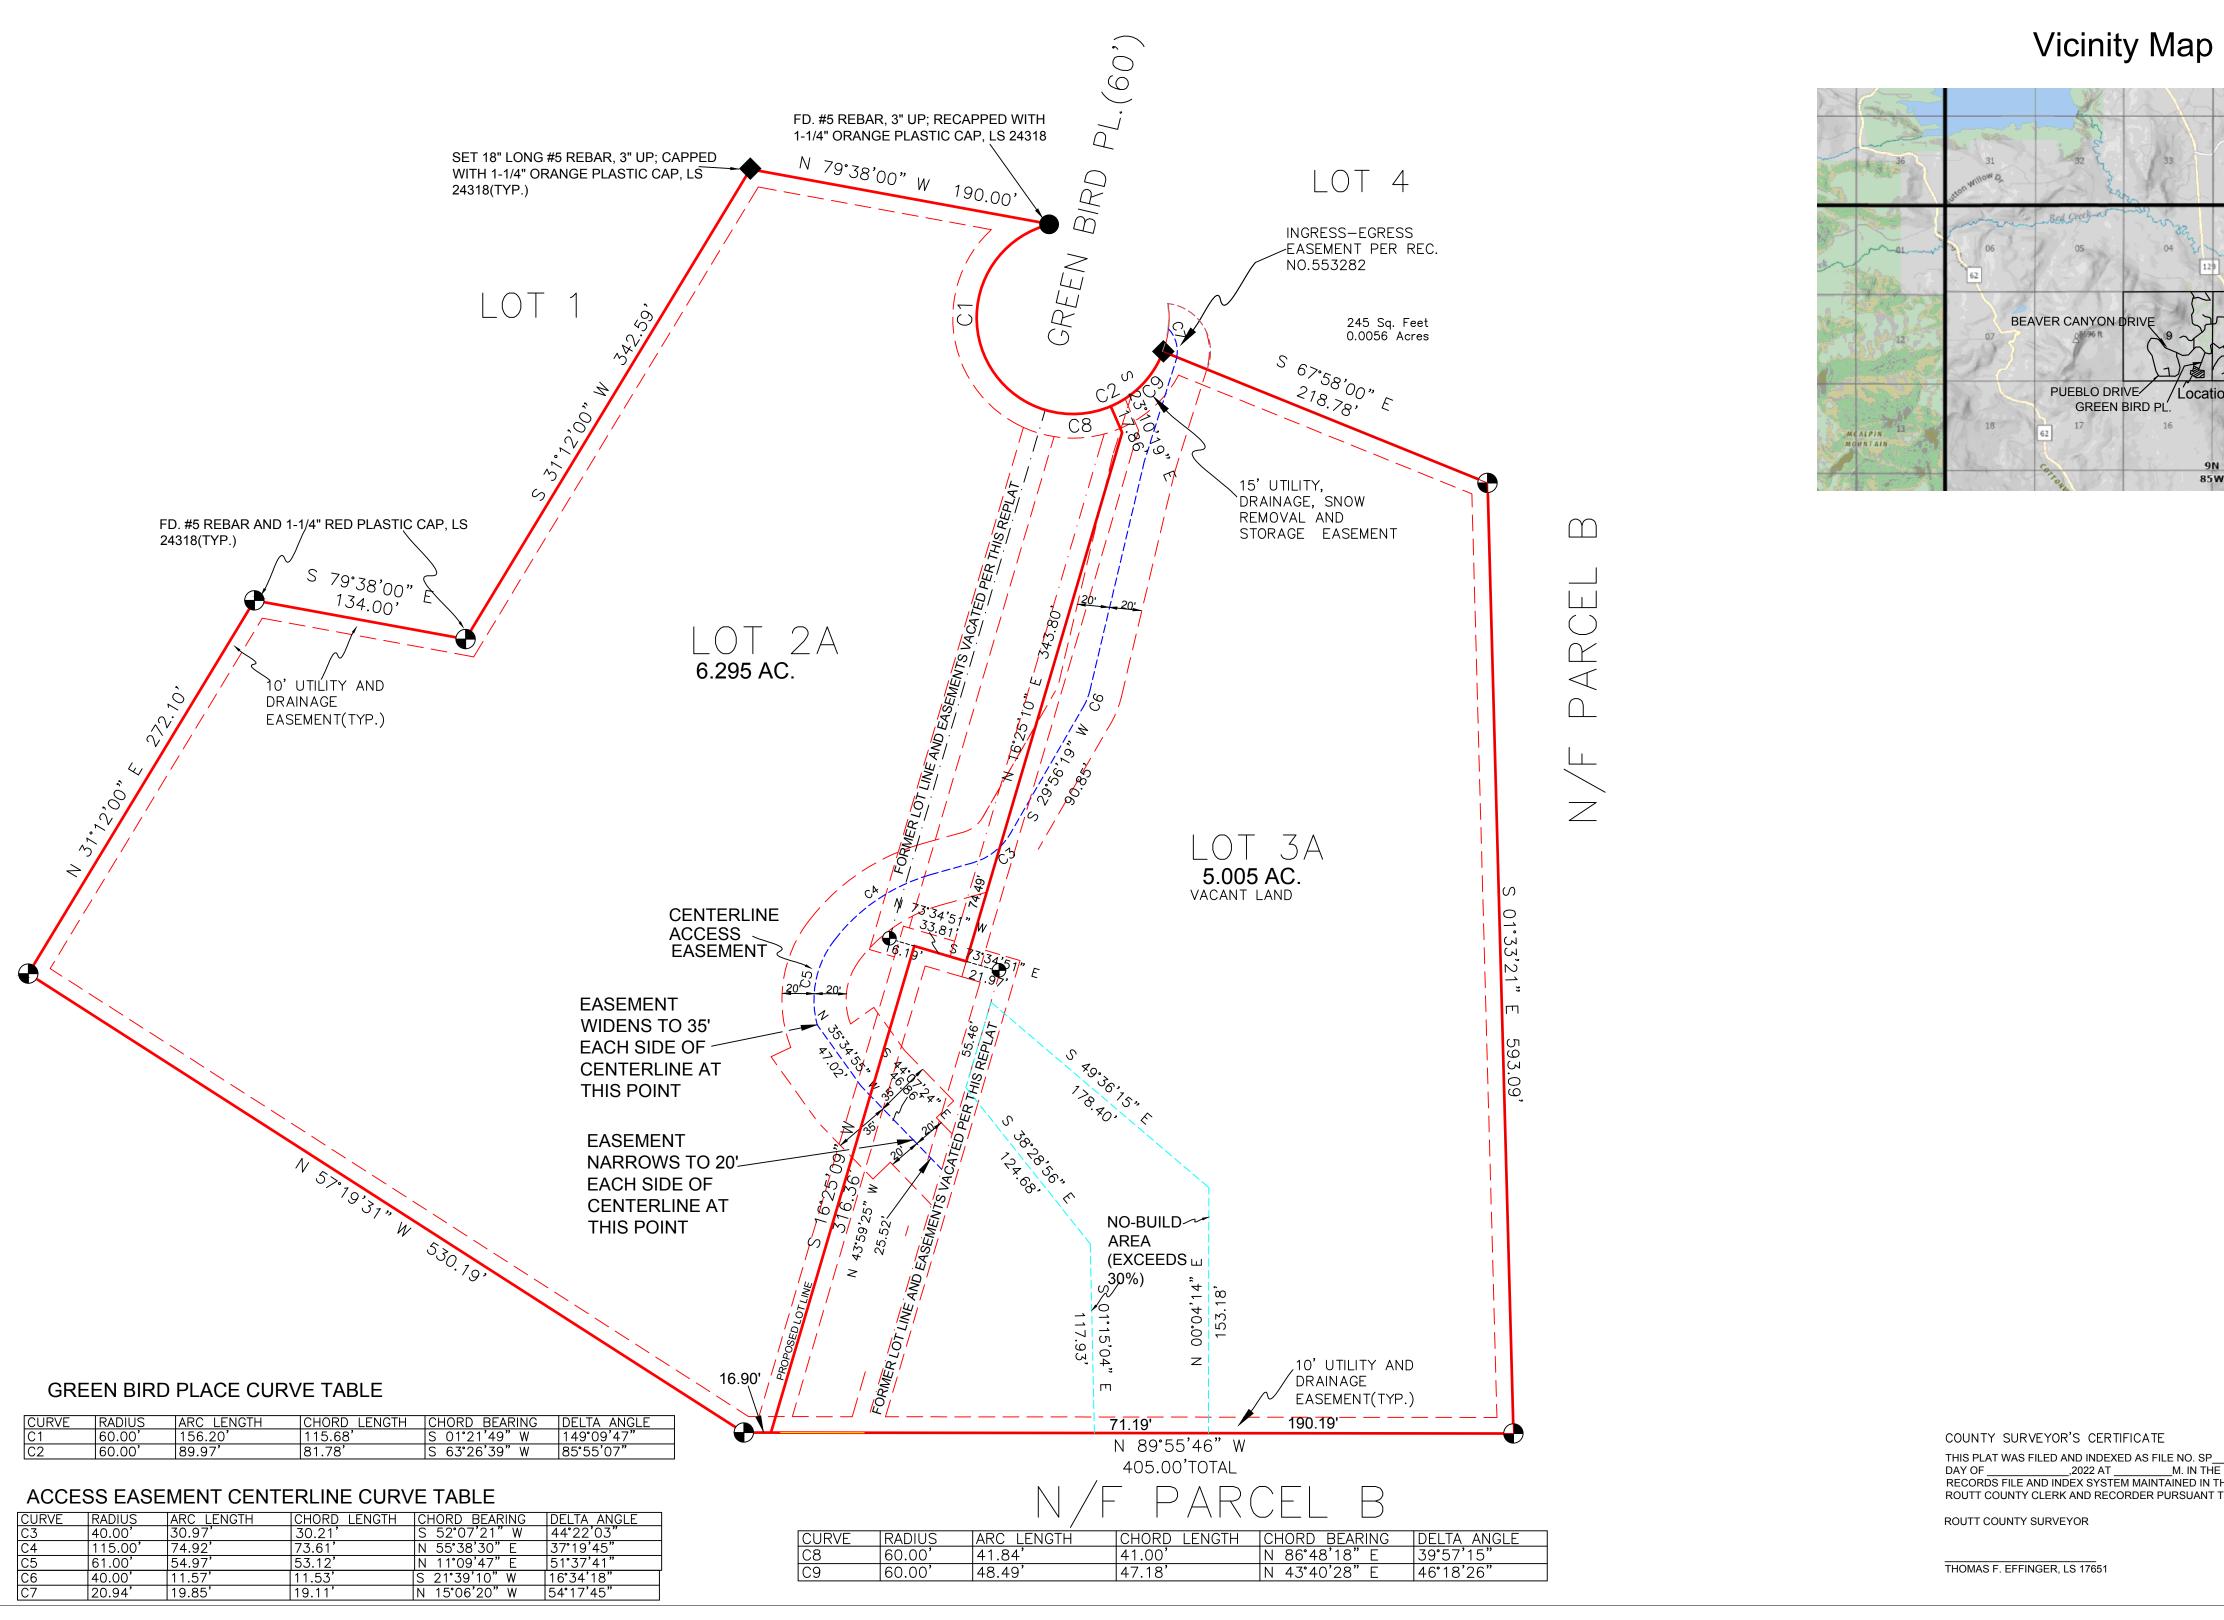

## GREEN BIRD REPLAT

A LOT LINE ADJUSTMENT OF LOTS 2 AND 3, BUCKHEAD RANCH, LOCATED IN  $\mathbb{S}_2^1$  SECTION 9, T9N, R85W, 6TH P.M., ROUTT COUNTY, COLORADO

THIS PLAT WAS FILED AND INDEXED AS FILE NO. SP\_\_\_\_ON\_ DAY OF \_\_\_\_\_,2022 AT \_\_\_\_M. IN THE LAND SURVEY PLAT RECORDS FILE AND INDEX SYSTEM MAINTAINED IN THE OFFICE OF THE ROUTT COUNTY CLERK AND RECORDER PURSUANT TO C.R.S. SEC. 38-50-101.

CERTIFICATE OF DEDICATION AND OWNERSHIP

BE IT HEREBY MADE KNOWN BY THESE PRESENTS: THAT JIM INGWERSEN AND MICHELE CHILDS, AS OWNERS OF LOT 3, BUCKHEAD RANCH AND ARTHUR JAMES CALLAHAN AND FRANCES ARELENE CALLAHAN, AS OWNERS OF LOT 2, BUCKHEAD RANCH, ROUTT COUNTY, COLORADO, HAVE LAID OUT, PLATTED AND SUBDIVIDED SAME AS SHOWN ON THIS PLAT UNDER THE NAME AND STYLE OF GREEN BIRD REPLAT, AND DO HEREBY IRREVOCABLY DEDICATE TO AND FOR THE PERPETUAL USE OF THE PUBLIC THOSE PORTIONS OF LAND LABELED AS EASEMENTS