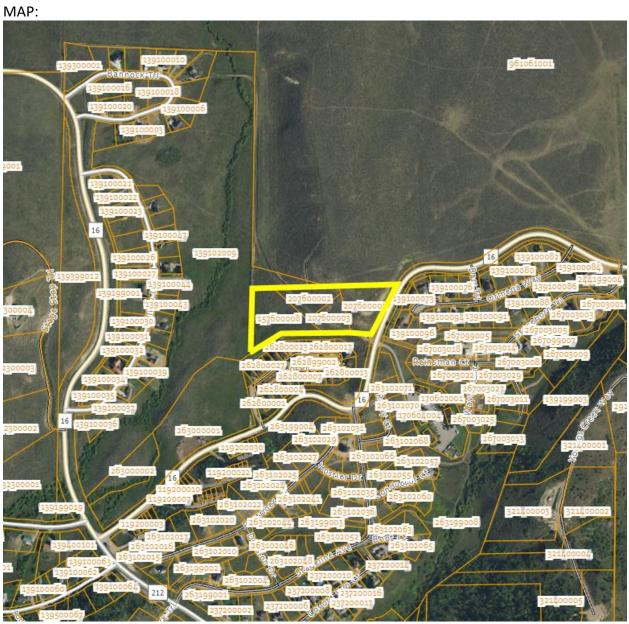

There is a map of the project location on the back of this notice. The following information is provided regarding this application:

Project Name: LANDAULET SUBDIVISION

Project Number: PL20220050

Parcel Number: 157600008, 207600001, 207600002, 207600003

Proposal: Subdivision and Sketch Plan for a proposed medium density

residential development project at Lots 8, 9, 9A, and 9B Snokomo

Estates.

Applicant(s): Four Points Surveying and Engineering

Owner(s): EAGLE MOUNTAIN LAND DEVELOPMENT, LLC

Legal: LOT 8, SNOKOMO ESTATES

MEADOWGREEN AT STAGECOACH

LOT 9, SNOKOMO ESTATES FILING 2; 2.46A LOT 9A, SNOKOMO ESTATES FILING 2; 1.82A LOT 9B, SNOKOMO ESTATES FILING 2; 1.25A

Address: N/A

Location: Approximately .5 miles east of the intersection of CR 16 and CR