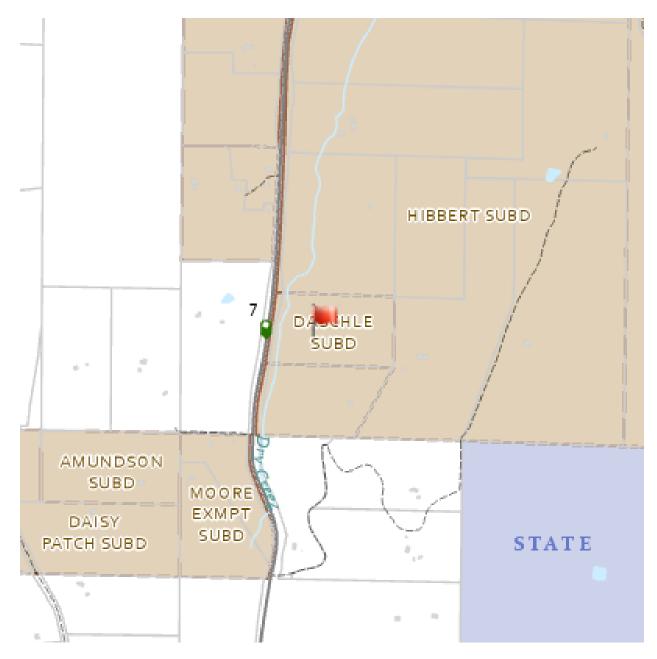

Location: 26730 COUNTY ROAD 14, ROUTT, CO 80467, and more generally on the east side of CR14 1.6 miles North of CR18. A map, showing the location of the property, has been attached to this notice.

You are receiving this notice because our records indicate that you own property adjacent to the subject property. If you have any comments or suggestions, please submit them to project planner Michael Fitz. Please be advised that any response to this letter will become a matter of public record and may be forwarded to the applicant for their consideration. Your response is considered your consent to the distribution of your response.

## Map of Subject Property