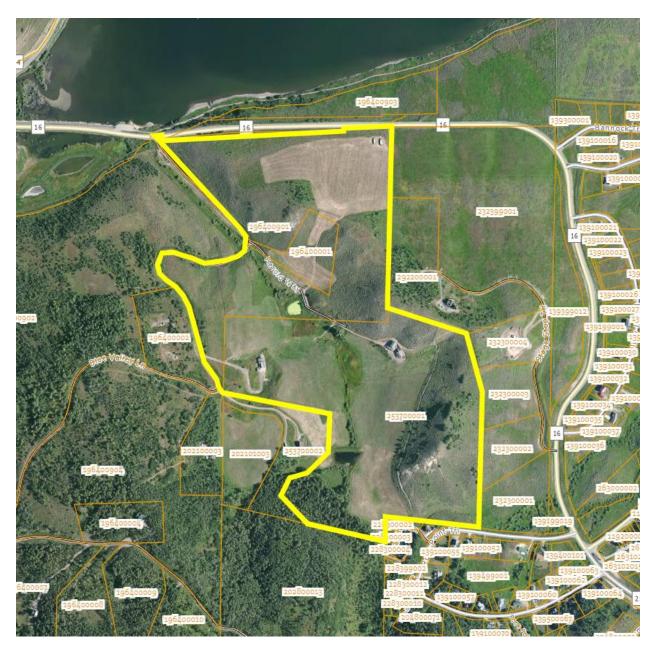

## RE: Glas Deffryn Ranch Upland Parcel LPS Ammendment; Planning Project # PL20220046

Dear Property Owner:

Steven J Williams has filed an application with the Routt County Planning Department for a Subdivision -LPS Amendment to Consolidate Lot 1 Blue Valley Ranch, Remainder Parcel 1 Blue Valley Ranch, and Lot 1 Glas Deffryn MDSE, specifically related to property located at 23700 BLUE VALLEY LN, ROUTT, CO 80467, and more generally at approximately .5 miles east of the intersection of CR 14 and CR 16. A map, showing the location of the property, has been attached to this notice.