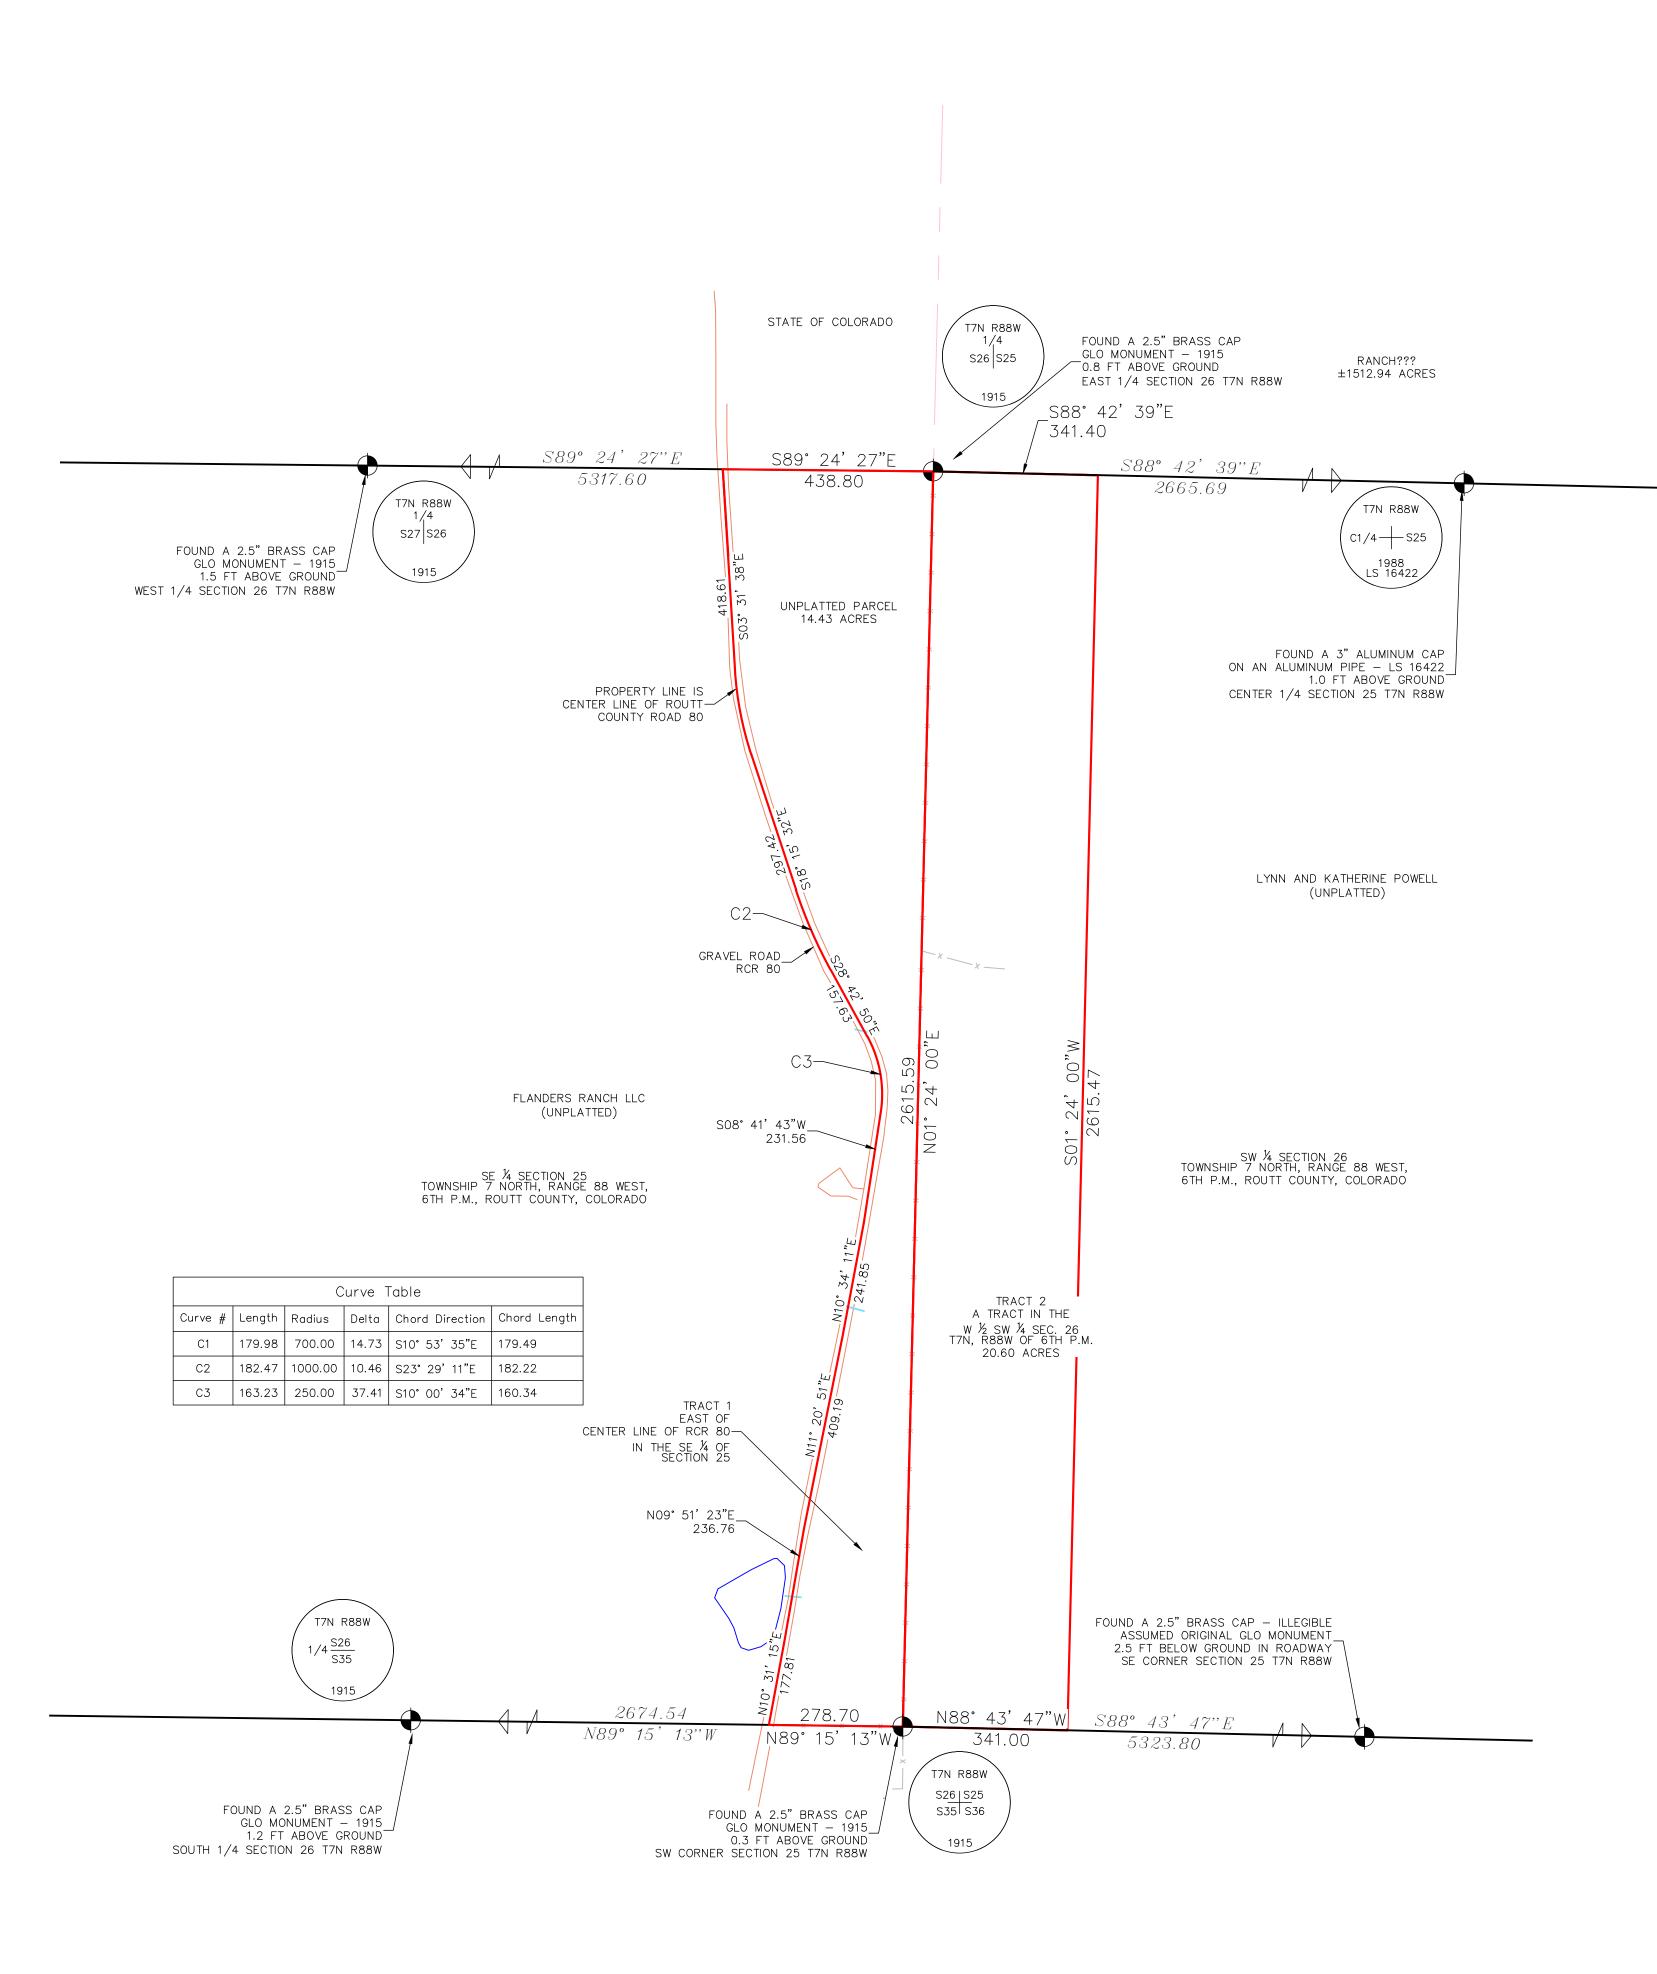

NOTES:

- 1. IMPROVEMENT SURVEY PLAT OF TWO TRACTS OF LAND.
- 2. TRACT 1 LEGAL DESCRIPTION PER RECEPTION NO. 681093; ALL THAT LAND LYING EASTERLY OF THE CENTERLINE OF ROUTT COUNTY NUMBER 80, IN THE SOUTHEAST  $\frac{1}{4}$  OF SECTION 26, TOWNSHIP 7 NORTH, RANGE 88 WEST OF 6TH P.M., ROUTT COUNTY, COLORADO.
- 3. TRACT 2 LEGAL DESCRIPTION. A TRACT OF LAND WEST  $\frac{1}{2}$  SOUTHWEST  $\frac{1}{4}$  OF SECTION 25, TOWNSHIP 7 NORTH, RANGE 88 WEST OF THE 6TH P.M., MORE PARTICULARLY DESCRIBED AS FOLLOWS; BEGINNING AT THE WEST CORNER OF SECTION 26 AS MONUMENTED BY A US GLO BRASS CAP; THENCE S88°42'39"E, 341.40 FEET ALONG THE NORTH LINE OF THE SW  $\frac{1}{4}$  of section 26; thence departing said north line S01°24'00"W, 2815.47 FEET TO A POINT OF INTERSECTION WITH THE SOUTH LINE OF SECTION 26; THENCE N 88°43'47" W, 341.00 FEET TO THE SOUTHWEST CORNER OF SECTION 26 AS MONUMENTED BY A US GLO BRASS CAP; THENCE N 01°24'00" E, 2615.59 FEET ALONG THE WEST LINE OF THE SW  $\frac{1}{4}$  OF SECTION 26 TO THE POINT OF BEGINNING, SAID TRACT CONTAINS 20.60 ACRES MORE OR LESS.
- 4. FIELD SURVEYING COMPLETED MAY 25TH, 2022.
- 5. THIS CERTIFICATE DOES NOT CONSTITUTE A TITLE SEARCH BY FOUR POINTS SURVEYING AND ENGINEERING, INC. TO DETERMINE OWNERSHIP OR EASEMENTS OF RECORD. NO ADDITIONAL TITLE RESEARCH WAS COMPLETED BY FOUR POINTS SURVEYING AND ENGINEERING.
- 6. LOCATES FOR UTILITIES WERE NOT REQUESTED OR OBTAINED BY FOUR POINTS SURVEYING AND ENGINEERING, INC. IN CONJUNCTION WITH THIS SURVEY. UTILITY LOCATES SHOULD BE OBTAINED PRIOR TO PERFORMING ANY WORK IN THE REFERENCED AREA.
- 7. STREET ADDRESS: TBD RCR 80, HAYDEN, CO.
- 8. PROPERTY CORNERS FOUND AND SET AS SHOWN HEREON.

## SURVEYOR'S CERTIFICATE

I, WALTER N. MAGILL, BEING A DULY REGISTERED LAND SURVEYOR IN THE STATE OF COLORADO, DO HEREBY CERTIFY THAT THE SURVEY (I) WAS PERFORMED BY ME OR UNDER MY DIRECT SUPERVISION, (II) HAS BEEN PREPARED IN COMPLIANCE WITH APPLICABLE LAWS OF THE STATE OF COLORADO AT THE TIME OF THIS SURVEY (III) IS ACCURATE TO THE BEST OF MY KNOWLEDGE.

WALTER N. MAGILL, REGISTERED LAND SURVEYOR, PLS 38024 STATE OF COLORADO

# **IMPROVEMENT SURVEY PLAT** OF TWO TRACTS OF LAND

LOCATED IN THE EAST  $\frac{1}{2}$  SE  $\frac{1}{4}$  OF SECTION 26, AND THE W  $\frac{1}{2}$ SW  $\frac{1}{4}$  SECTION 25, TOWNSHIP 7 NORTH, RANGE 88 WEST OF THE 6TH P.M., ROUTT COUNTY, COLORADO

|         | PROPERTY BOUNDARY               |
|---------|---------------------------------|
|         | ADJACENT PROPERTY BOUNDARY      |
| ——   —— | EXISTING EASEMENT               |
|         | EXISTING EDGE OF ASPHALT        |
| ——      | EXISTING 1' CONTOUR             |
|         | EXISTING 5' CONTOUR             |
|         | CENTER LINE OF DITCH            |
| xwxw    | EXISTING WATER LINE             |
| xsxsxs  | EXISTING SEWER LINE             |
| XEXEXE  | EXISTING UNDERGROUND ELECTRICAL |
| XTXTXT  | EXISTING UNDERGROUND TELEPHONE  |
| × ×     | EXISTING WOOD FENCE             |
|         | EXISTING CONCRETE PAVING        |
|         | EXISTING BUILDINGS              |

LEGEND

| 440 S. Lincoln Ave, Suite 4A<br>P.O. Box 775966<br>Steamboat Springs, CO 80487<br>(970)-871-6772<br>www.fourpointsse.com | P.O. Box 775966<br>Steamboat Springs, CO 80487<br>(970)-871-6772<br>www.fourpointsse.com                                                                                                                                                                                                                                                                                                                                                                                                                                                                                                                                                                                                                                                                                                                                                                                                                                                                                                                                                                                                                                                                                                                                                                                                                                                                                                                                                                                                                                                                                                                                                                                                                                                                                                                                                                                                                                                                                                                                                                                                                                                |
|--------------------------------------------------------------------------------------------------------------------------|-----------------------------------------------------------------------------------------------------------------------------------------------------------------------------------------------------------------------------------------------------------------------------------------------------------------------------------------------------------------------------------------------------------------------------------------------------------------------------------------------------------------------------------------------------------------------------------------------------------------------------------------------------------------------------------------------------------------------------------------------------------------------------------------------------------------------------------------------------------------------------------------------------------------------------------------------------------------------------------------------------------------------------------------------------------------------------------------------------------------------------------------------------------------------------------------------------------------------------------------------------------------------------------------------------------------------------------------------------------------------------------------------------------------------------------------------------------------------------------------------------------------------------------------------------------------------------------------------------------------------------------------------------------------------------------------------------------------------------------------------------------------------------------------------------------------------------------------------------------------------------------------------------------------------------------------------------------------------------------------------------------------------------------------------------------------------------------------------------------------------------------------|
| RUCK ADVENTURES<br>MENDMENT<br>MENDMENT<br>TBD<br>TBD<br>DEN, CO 81639                                                   | Image: Second state                                                                                                                                                                                                                                                                                                                                                                                                                                                                                                                                                                                                                                                                                                                                                                                                                                                                                                                                                                         |
| RUCK ADVENTURES<br>MENDMENT<br>MENDMENT<br>MENDMENT<br>TBD<br>TBD<br>DEN, CO 81639                                       | Image: Second state                                                                                                                                                                                                                                                                                                                                                                                                                                                                                                                                                                                                                                                                                                                                                                                                                                                                                                                                                                         |
| RUCK ADVENTURES<br>MENDMENT<br>TBD<br>DEN, CO 81639                                                                      | <b>Horizontal Scale</b><br>Understand Scale<br>Output Description (Content of the second |
| IRU<br>T<br>DEN                                                                                                          | Horizontal Scale                                                                                                                                                                                                                                                                                                                                                                                                                                                                                                                                                                                                                                                                                                                                                                                                                                                                                                                                                                                                                                                                                                                                                                                                                                                                                                                                                                                                                                                                                                                                                                                                                                                                                                                                                                                                                                                                                                                                                                                                                                                                                                                        |
|                                                                                                                          | 0 200' 400<br>SCALE: 1" = 200'<br>Contour Interval = 2 ft<br>DATE: 5-25-22<br>JOB #: 2118-002<br>DRAWN BY: RS<br>DESIGN BY:<br>REVIEW BY:<br>IF THIS DRAWING IS PRESENTED IN A<br>FORMAT OTHER THAN 24" X 36", THE                                                                                                                                                                                                                                                                                                                                                                                                                                                                                                                                                                                                                                                                                                                                                                                                                                                                                                                                                                                                                                                                                                                                                                                                                                                                                                                                                                                                                                                                                                                                                                                                                                                                                                                                                                                                                                                                                                                      |