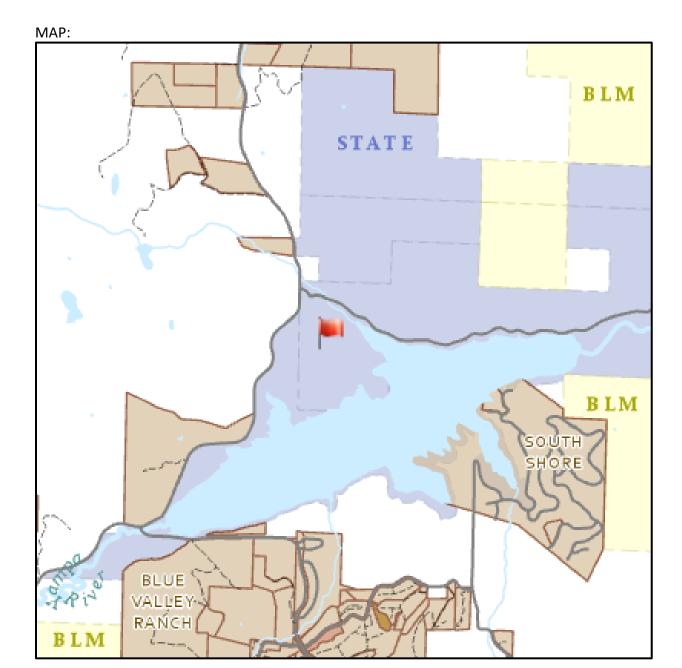

There is a map of the project location on the back of this notice. The following information is provided regarding this application:

| Project Name:   | Stagecoach State Park Visitor Center                                                                                                                                                                                           |
|-----------------|--------------------------------------------------------------------------------------------------------------------------------------------------------------------------------------------------------------------------------|
| Project Number: | PL20220060                                                                                                                                                                                                                     |
| Parcel Number:  | 950303001                                                                                                                                                                                                                      |
| Proposal:       | Stagecoach State Park is constructing a 3400sqft Visitor Center.<br>This facility will have public restrooms, an interpretive display<br>area, retail sales, customer service counter, a conference room<br>and staff offices. |
| Applicant(s):   | Craig Preston                                                                                                                                                                                                                  |
| Owner(s):       | UPPER YAMPA WATER CONSERVANCY DIST                                                                                                                                                                                             |
| Legal:          | LOT 1, NE4NW4 SEC 31-4-84, PT LOT 3, PT<br>OF NE4SW4 SEC 30-4-84, LOT 4, SE4SW4<br>SEC 30-4-84 (CE#401084) 210 AC                                                                                                              |
| Address:        | 25500 COUNTY ROAD 14, STATE PARK, ROUTT, CO 80467                                                                                                                                                                              |
| Location:       | East of CR14 and South of CR18                                                                                                                                                                                                 |