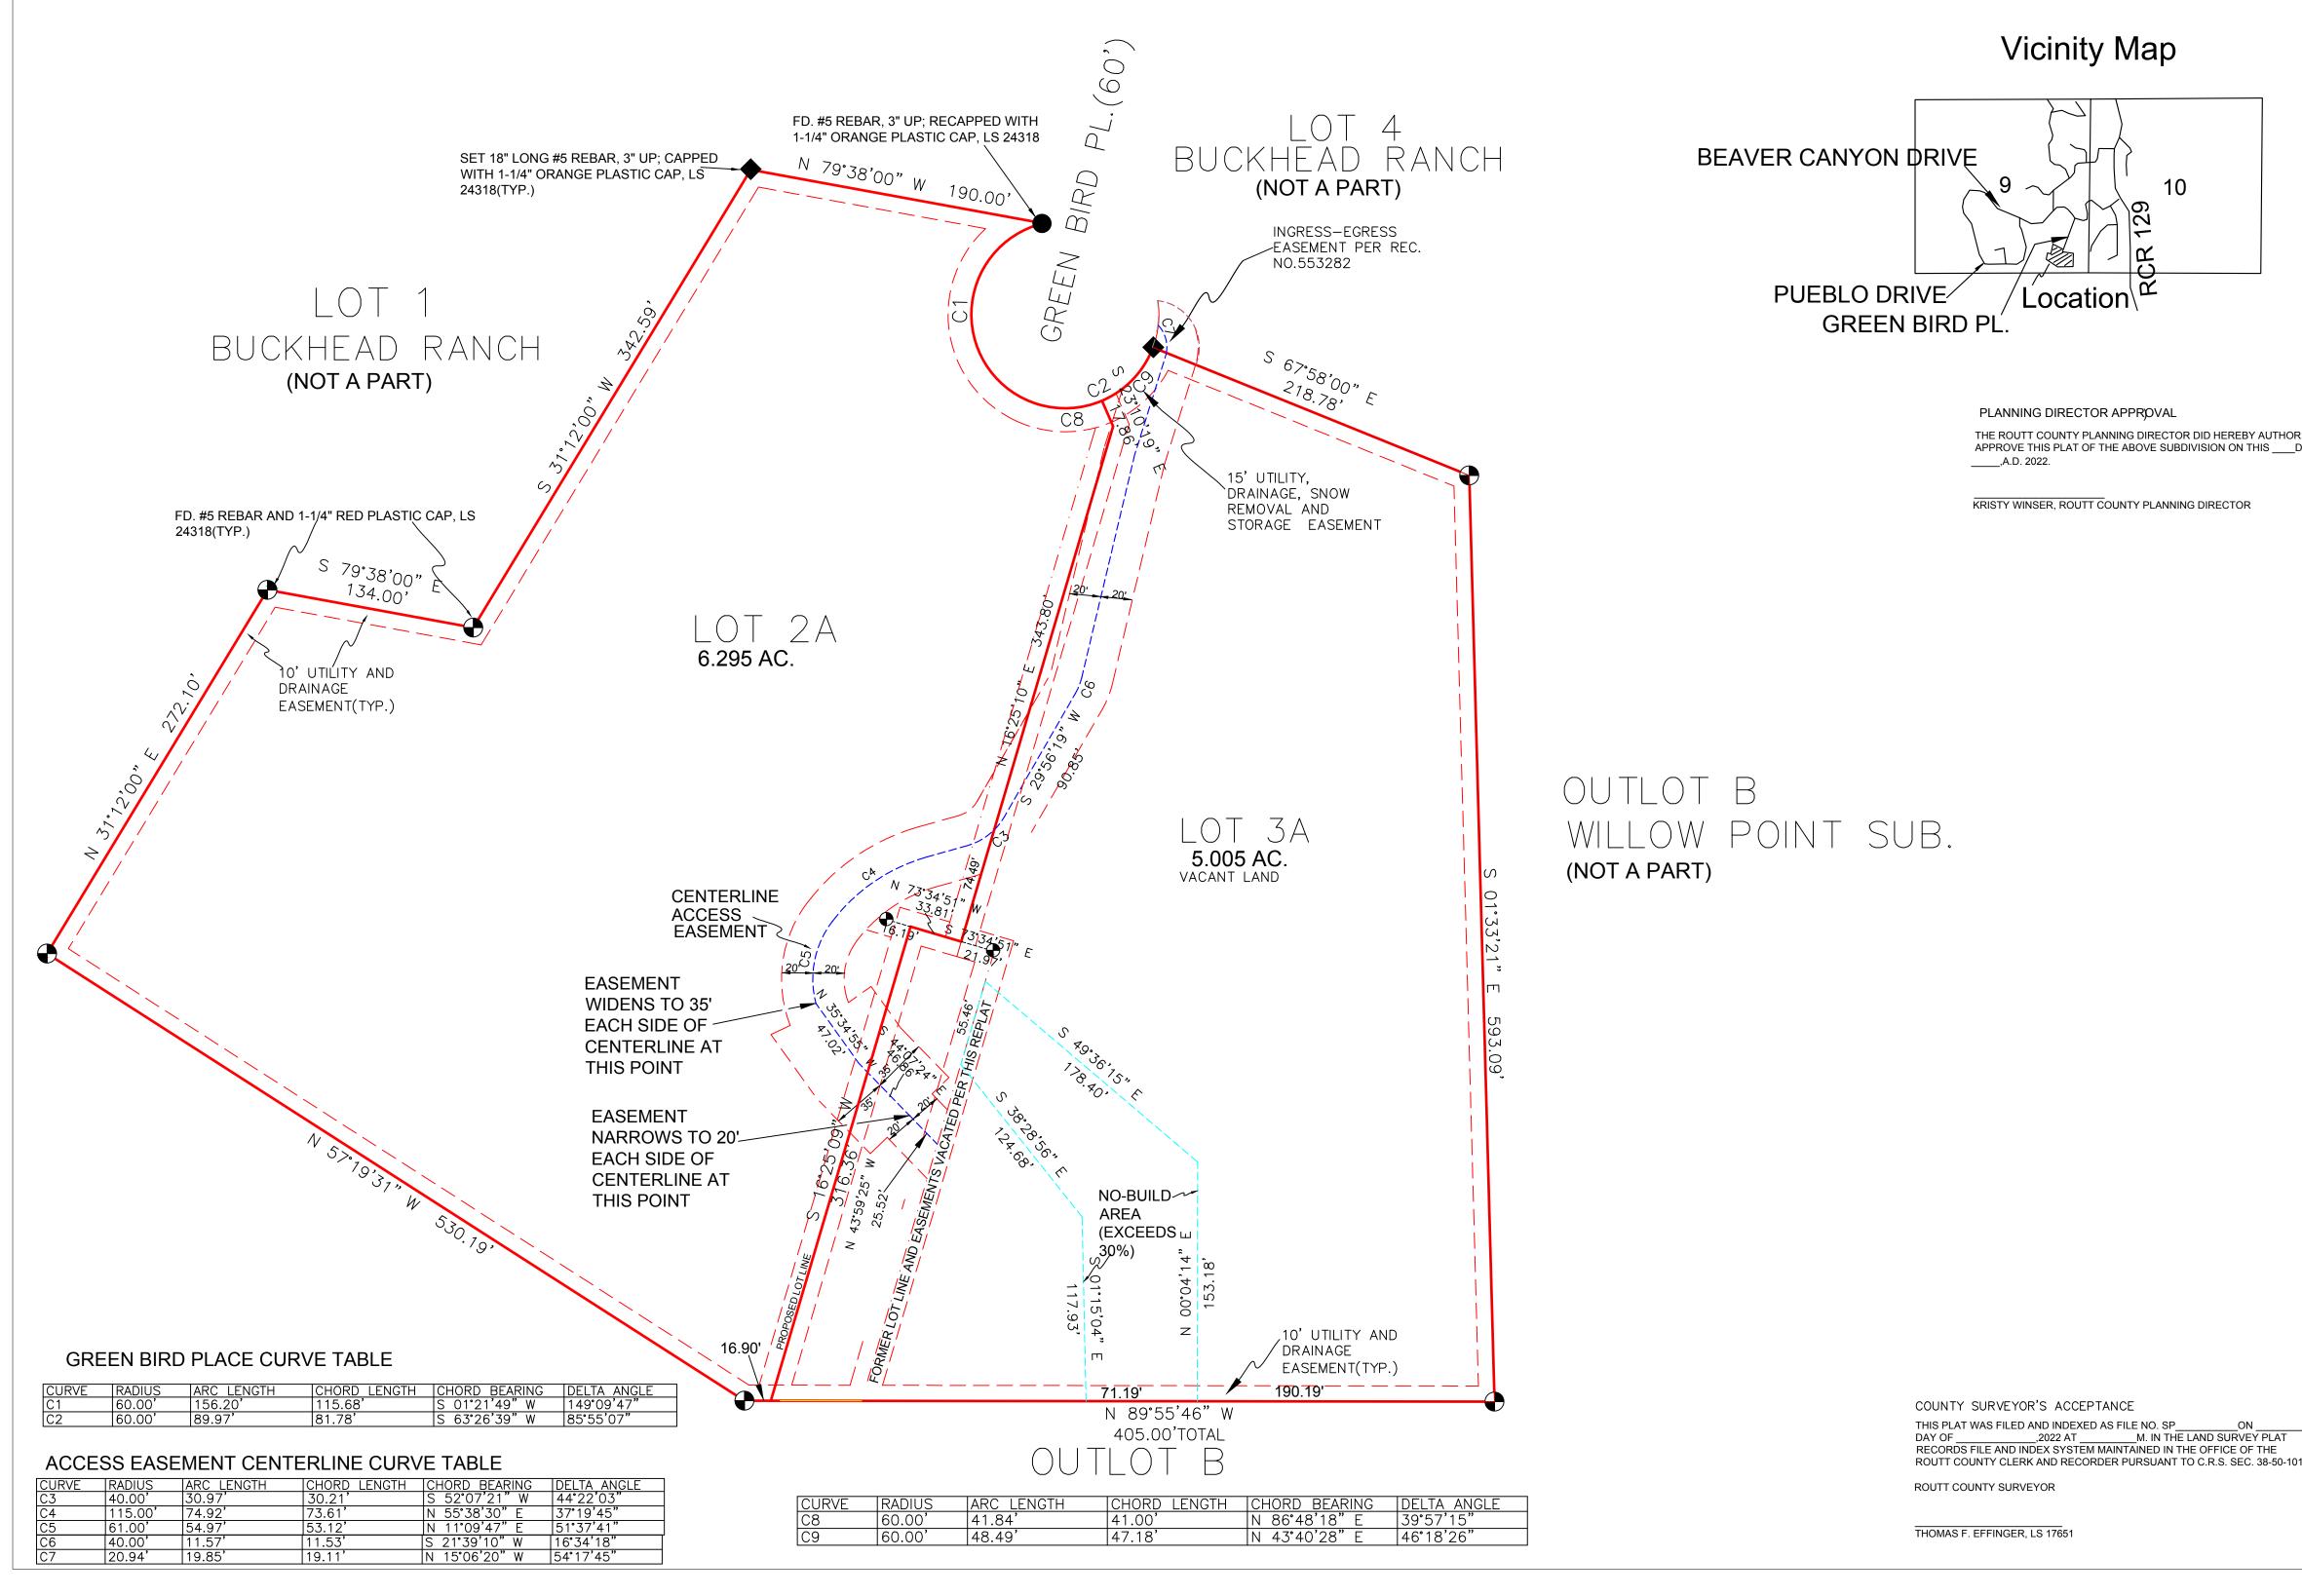

### GREEN BIRD REPLAT

A LOT LINE ADJUSTMENT OF LOTS 2 AND 3, BUCKHEAD RANCH, LOCATED IN  $S_2^1$  SECTION 9, T9N, R85W, 6TH P.M., ROUTT COUNTY, COLORADO

ARTHUR JAMES CALLAHAN AND FRANCES ARELENE CALLAHAN, AS OWNERS OF LOT 2, BUCKHEAD RANCH, ROUTT COUNTY, COLORADO, HAVE LAID OUT, PLATTED AND SUBDIVIDED SAME AS SHOWN ON THIS PLAT UNDER THE NAME AND STYLE OF GREEN BIRD REPLAT, A LOT LINE ADJUSTMENT OF LOTS 2 AND 3, BUCKHEAD RANCH AND DO HEREBY IRREVOCABLY DEDICATE AND QUIT CLAIM TO AND FOR THE PERPETUAL USE OF THE PUBLIC THOSE PORTIONS OF LAND LABELED AS EASEMENTS FOR THE INSTALLATION AND MAINTENANCE OF PUBLIC

MICHELE CHILDS

\_, A.D. 2022 BY JIM INGWERSEN.

\_\_, A.D. 2022 BY ARTHUR JAMES

UTILITIES, DRAINAGE, SNOW REMOVAL AND STORAGE AS SHOWN HEREON AND GREEN BIRD PLACE.

Vicinity Map BEAVER CANYON DRIVE ✓ Location \ CC PUEBLO DRIVE/ GREEN BIRD PL PLANNING DIRECTOR APPROVAL THE ROUTT COUNTY PLANNING DIRECTOR DID HEREBY AUTHORIZE AND APPROVE THIS PLAT OF THE ABOVE SUBDIVISION ON THIS DAY OF \_\_\_\_,A.D. 2022. KRISTY WINSER, ROUTT COUNTY PLANNING DIRECTOR

## Lot Line Adjustment

GREEN BIRD REPLAT, A REPLAT OF LOTS 2 AND 3, BUCKHEAD RANCH, ROUTT COUNTY, COLO.

SCALE: 1'' = 60'DATE: 1/15/22 JOB NO. 21035REPLATR3 REV. DATE: 1/25-2/3;6/13;8/25,26/22

NOTES: 1) NO TITLE OR EASEMENT RESEARCH WAS PERFORMED. ALL EASEMENTS SHOWN ARE PER THE RECORDED PLAT OF BUCKHEAD RANCH. 2) BASIS OF BEARING: BUCKHEAD RANCH PLAT BEARING OF N89°55'46"W BETWEEN THE SE CORNER OF LOT 3 AND THE ANGLE POINT OF LOT 2, BOTH FOUND MONUMENTS AS INDICATED HEREON. 3) NO UNDERGROUND UTILITES WERE LOCATED.

4) ONLY THE RECORDED EASEMENTS PER THE PLAT OF BUCKHEAD RANCH. ALWAYS CHECK WITH THE LOCAL ARCHITECTURAL REVIEW COMMITTEE AND ROUTT COUNTY PLANNING SERVICES FOR BUILDING SETBACKS BEFORE

COMMENCING ANY TYPE OF HOUSE DESIGN.