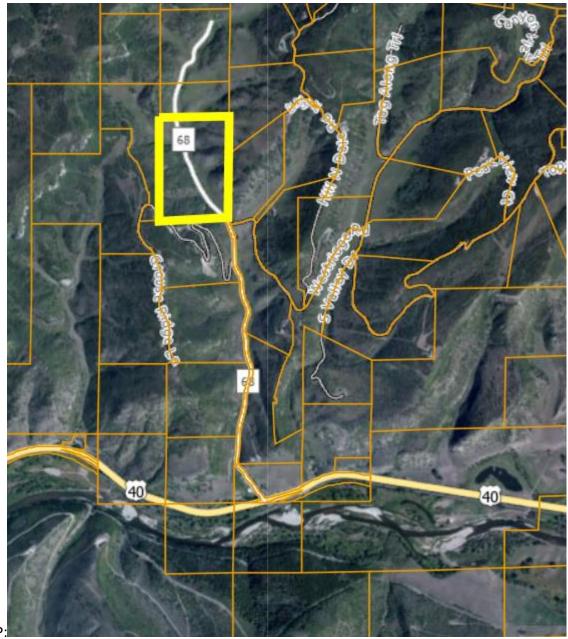

There is a map of the project location on the back of this notice. The following information is provided regarding this application:

Project Name: Uhl Property
Project Number: PL20220077
Parcel Number: 939013001

Proposal: application for exemption to subdivision rule

Applicant(s): Jodie Uhl

Owner(s): UHL, WILLIAM T & JODIE H (JT)

Legal: PT OF TR 38 AKA PT OF E2SW4 SEC 1-6-87 SMR TOTAL: 60.35 AC

Location: Approximately 1.25 miles north from the intersection of County

Road 68 and US Highway 40

This application has not yet been scheduled for a decision or hearing. Once review of the application has been completed and decision or hearing date(s) scheduled, you will receive a notification of those dates. A link to the application materials is on the 'Pending Applications' section of the Routt County Planning Department website.