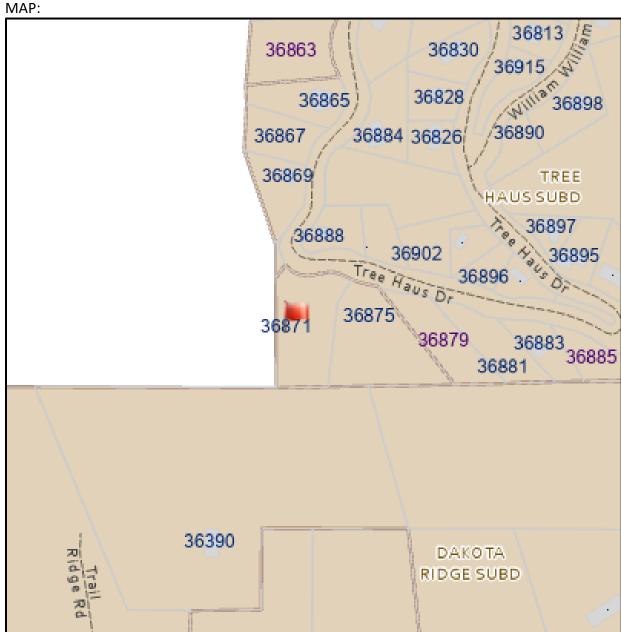

There is a map of the project location on the back of this notice. The following information is provided regarding this application:

**Project Name:** 36871 Tree Haus Drive Utility Vacations Along Western Property

Address: 36871 TREE HAUS DR, ROUTT, CO 80487

**Location:** Southwesternmost lot in Tree Haus neighborhood

This application has not yet been scheduled for a decision or hearing. Once review of the application has been completed and decision or hearing date(s) scheduled, you will receive a notification of those dates. A link to the application materials is on the 'Pending Applications' section of the Routt County Planning Department website.