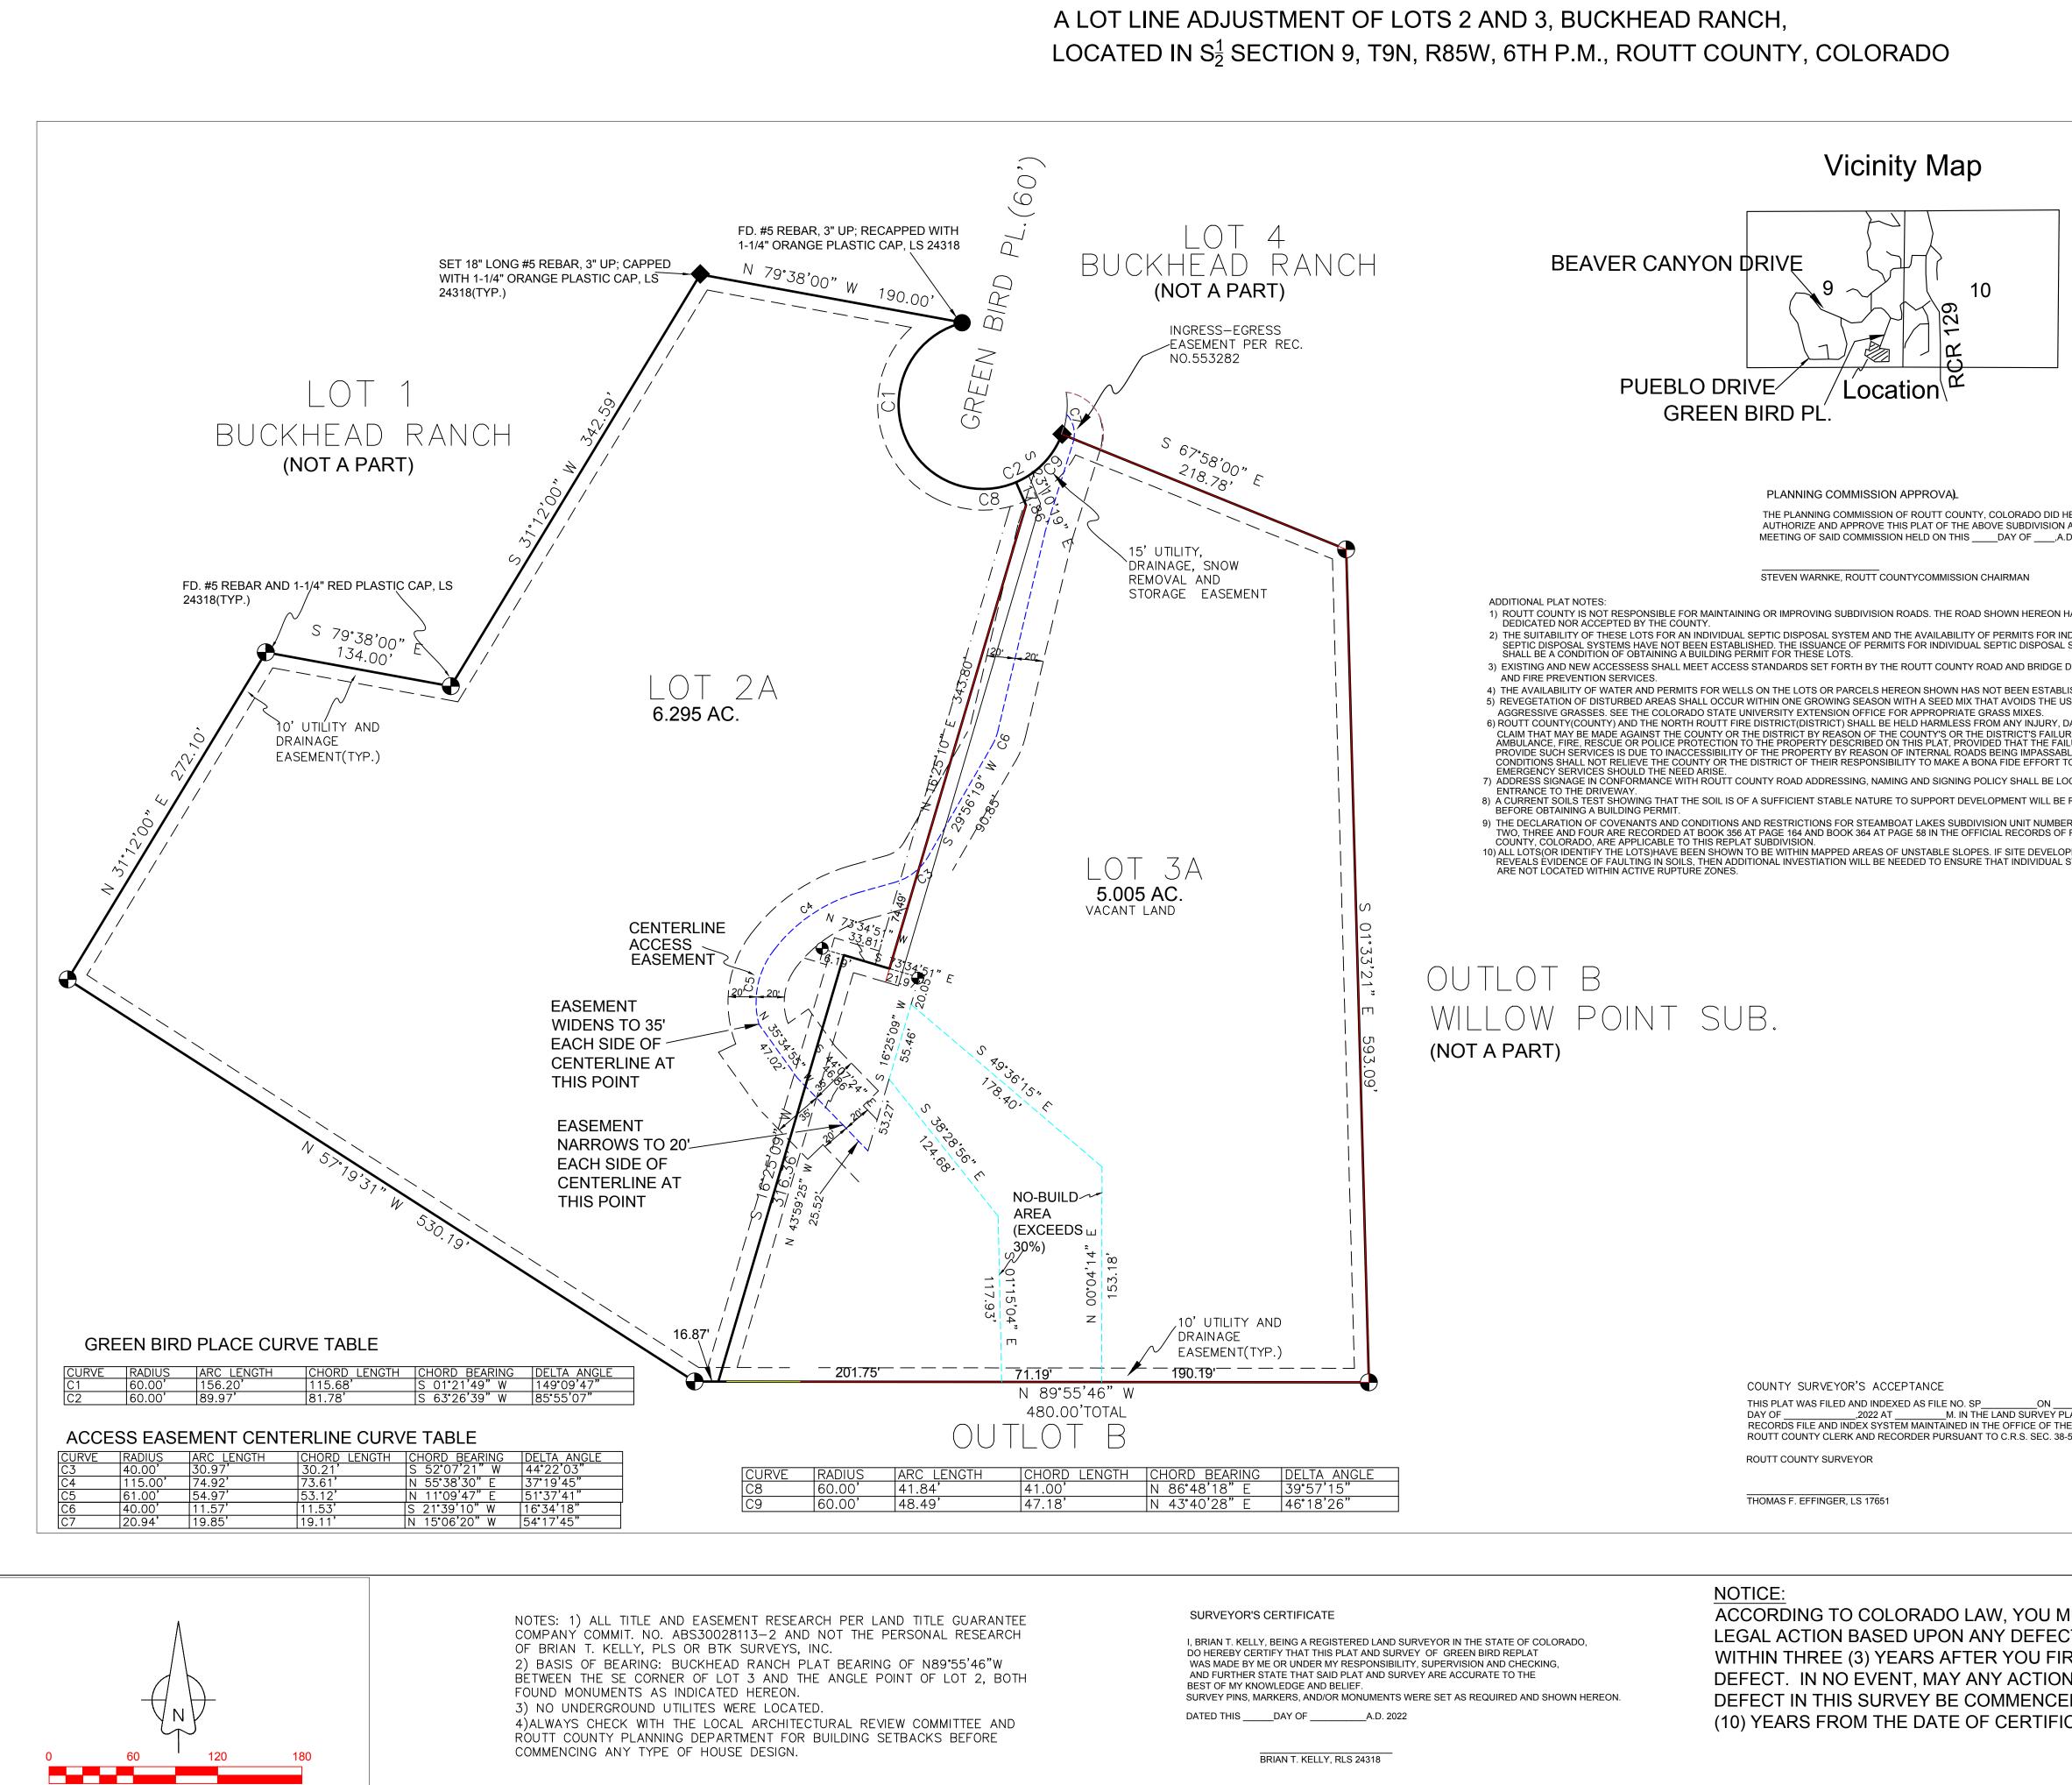

## **GREEN BIRD REPLAT**

| CERTIFICATE OF DEDICATION AND OWNERSHIP |
|-----------------------------------------|
| CERTIFICATE OF DEDICATION AND OWNERCOM  |

BE IT HEREBY MADE KNOWN BY THESE PRESENTS: THAT JIM INGWERSEN AND MICHELE CHILDS, AS OWNERS OF LOT 3, BUCKHEAD RANCH AND ARTHUR JAMES CALLAHAN AND FRANCES ARELENE CALLAHAN, AS OWNERS OF LOT 2, BUCKHEAD RANCH, ROUTT COUNTY, COLORADO, HAVE LAID OUT, PLATTED AND SUBDIVIDED SAME AS SHOWN ON THIS PLAT UNDER THE NAME AND STYLE OF GREEN BIRD REPLAT, A LOT LINE ADJUSTMENT OF LOTS 2 AND 3, BUCKHEAD RANCH AND DO HEREBY IRREVOCABLY DEDICATE AND QUIT CLAIM TO AND FOR THE PERPETUAL USE OF THE PUBLIC THOSE PORTIONS OF LAND LABELED AS EASEMENTS FOR THE INSTALLATION AND MAINTENANCE OF PUBLIC UTILITIES, DRAINAGE, SNOW REMOVAL AND STORAGE AS SHOWN HEREON AND GREEN BIRD PLACE.