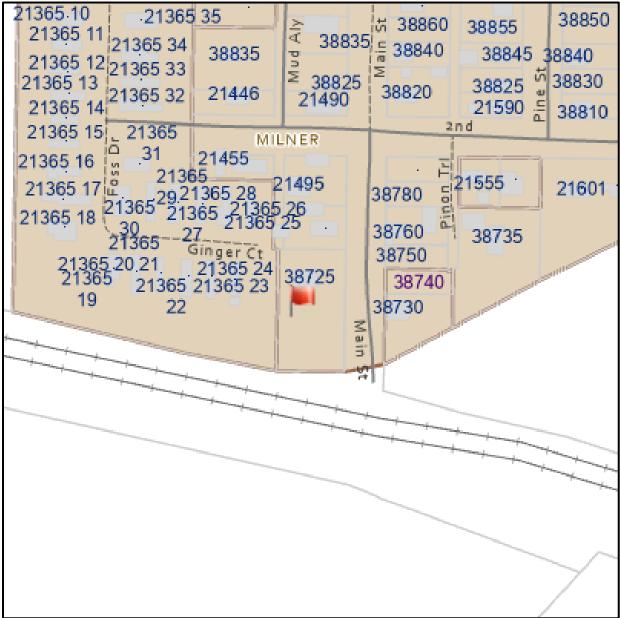

There is a map of the project location on the back of this notice. The following information is provided regarding this application:

| Project Name:   | Dobell Subdivision                                                                                     |
|-----------------|--------------------------------------------------------------------------------------------------------|
| Project Number: | PL20220074                                                                                             |
| Parcel Number:  | 140611012                                                                                              |
| Proposal:       | Rezone remainder of property from Agriculture & Forestry to<br>Medium Density Residential              |
| Applicant(s):   | Paul Sachs                                                                                             |
| Owner(s):       | DOBELL, JOHN C. & REBA A. (JT)                                                                         |
| Legal:          | LOTS 12-16 & S 1/2 OF LOT 16 1/2 BLOCK 11 & PARCELS A & C PER<br>RES#2018-P-026, MILNER TOTAL:0.756 AC |
| Address:        | 38725 MAIN ST, ROUTT, CO 80487                                                                         |
| Location:       | West side of Main St in Milner adjacent to the railroad tracks on the north side                       |

Should you have any questions regarding this application, please contact Michael Fitz at (970) 870-5326 or mfitz@co.routt.co.us.

MAP: