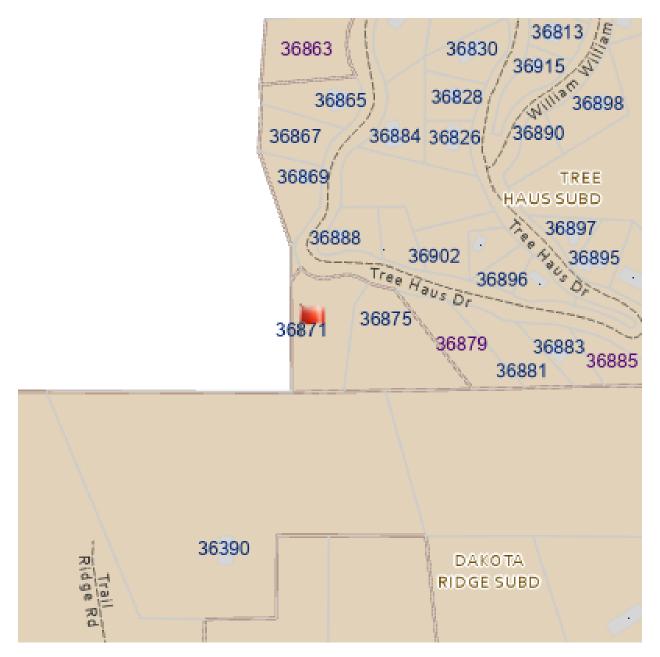

## RE: 36871 Tree Haus Drive Utility Vacations Along Western Property Line Planning Project # PL20220075

Dear Property Owner:

Laurie Susla has filed an application with the Routt County Planning Department for a Vacation – Easement, for a Vacation of an unused utility easement along the west property line into which the existing, permitted home is built, specifically related to property located at 36871 TREE HAUS DR, ROUTT, CO 80487, and more generally at the Southwesternmost lot in the Tree Haus neighborhood. A map, showing the location of the property, has been attached to this notice.

## Map of Subject Property