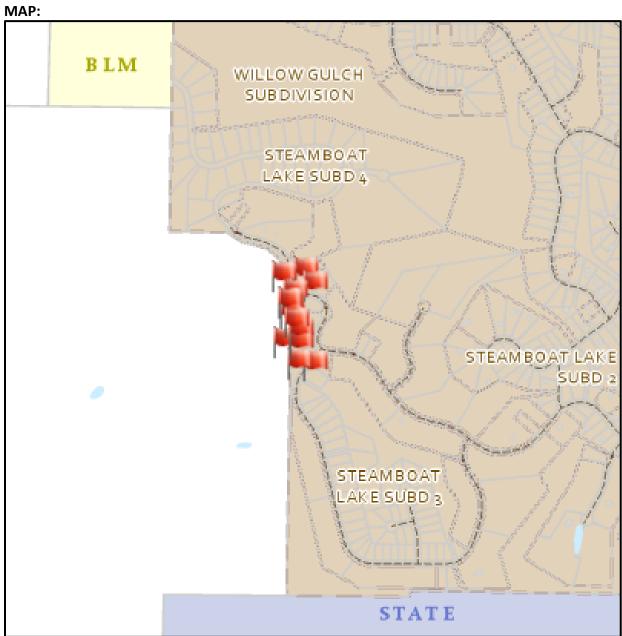

**Proposal:** Consolidation, Rezone, and Vacation into a single 7.88 acre parcel.

**Applicant(s):** ROBERT HAGERTY

**Robert Hagerty** 

Owner(s): BOLA ENTERPRISES, INC

LOT 61 STEAMBOAT LAKES, FILING NO. 3 TOTAL: 0.84 AC

LOT 62 STEAMBOAT LAKE F3 TOTAL: 0.75 AC

LOT 71 STEAMBOAT LAKE, FILING #3 TOTAL: 0.59 AC LOT 72 STEAMBOAT LAKES, FILING NO. 3 TOTAL: 0.67 AC LOT 73 STEAMBOAT LAKES FILING 3 TOTAL: 0.78 AC LOT 74 STEAMBOAT LAKE, FILING #3 TOTAL: 0.79 AC LOT 75 STEAMBOAT LAKE SUBD FILING 3 TOTAL: 0.82 AC LOT 76 STEAMBOAT LAKES FILING 3 TOTAL: 0.73 AC LOT 1 STEAMBOAT LAKES, FILING NO. 4 TOTAL: 0.87 AC LOT 2 STEAMBOAT LAKE, FILING #4 TOTAL: 0.52 AC LOT 5 STEAMBOAT LAKES, FILING NO. 4 TOTAL: 0.96 AC

LOT 6 STEAMBOAT LAKES, FILING 4 TOTAL: 0.58 AC

Address: 26405 BEAVER CANYON DR, ROUTT, CO 80428

**Location:** Lots adjacent to the intersection of Beaver Canyon Dr and Pueblo Dr

This application has not yet been scheduled for a decision or hearing. Once review of the application has been completed and decision or hearing date(s) scheduled, you will receive a notification of those dates. A link to the application materials is on the 'Pending Applications' section of the Routt County Planning Department website.