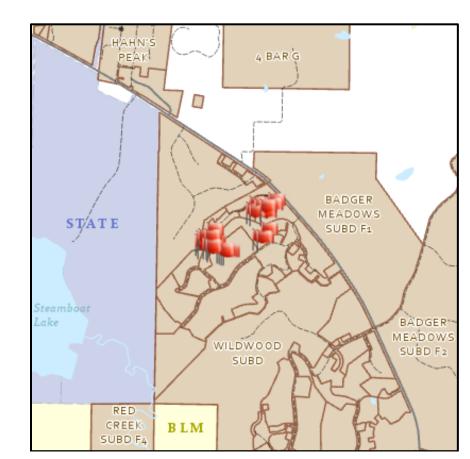

|           | LOT 168 STEAMBOAT LAKE SUBD FILING 7 TOTAL: 0.32A C                                                                                             |
|-----------|-------------------------------------------------------------------------------------------------------------------------------------------------|
|           | LOT 169 STEAMBOAT LAKE SUBD FILING 7 TOTAL: 0.35 AC                                                                                             |
|           | LOT 203 STEAMBOAT LAKE F7 TOTAL: 0.25 AC                                                                                                        |
|           | LOT 204 STEAMBOAT LAKE F7 TOTAL: 0.31 AC                                                                                                        |
|           | LOT 205 STEAMBOAT LAKE SUBD FILING 7 TOTAL: 0.36 AC                                                                                             |
|           | LOT 207 STEAMBOAT LAKE SUBD FILING 7 TOTAL: 0.21 AC                                                                                             |
|           | LOT 208 STEAMBOAT LAKE SUBD FILING 7 TOTAL: 0.2 AC                                                                                              |
|           | EAST PARCEL G ASPEN HEIGHTS SUBDIVISION, F2 TOTAL: 0.62 AC                                                                                      |
|           | OUTLOT A, ASPEN HEIGHTS SUBD F6 TOTAL: 5.64AC                                                                                                   |
| Address:  | No current address                                                                                                                              |
| Location: | Terminus of Horse Shoe Ln and portions of land south of Crazy Horse Way,<br>land north and south of Antelope Way, and land north of Bighorn Way |