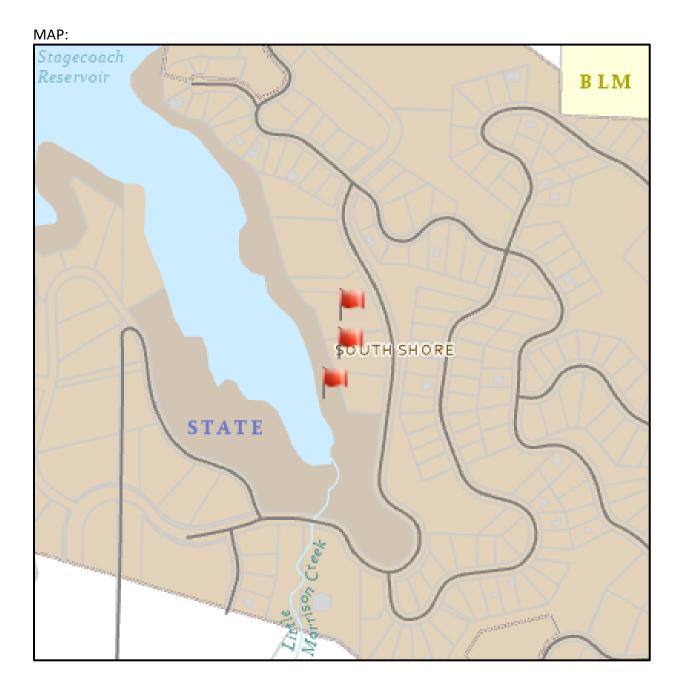

There is a map of the project location on the back of this notice. The following information is provided regarding this application:

| Project Name:   | TRI STATE GENERATION LOTS 15 30 31 SOUTH SHORE                                                                                                                                                                                                                                 |
|-----------------|--------------------------------------------------------------------------------------------------------------------------------------------------------------------------------------------------------------------------------------------------------------------------------|
| Project Number: | PL20220092                                                                                                                                                                                                                                                                     |
| Parcel Number:  | 158501015, 158501030, 158501031                                                                                                                                                                                                                                                |
| Proposal:       | SUBMITAL TO MAKE LOTS LEGAL                                                                                                                                                                                                                                                    |
| Applicant(s):   | TRI-STATE GEN & TRANSM ASSOC PROPERTY TAX DEPT                                                                                                                                                                                                                                 |
| Owner(s):       | TRI-STATE GEN & TRANSM ASSOC PROPERTY TAX DEPT                                                                                                                                                                                                                                 |
| Legal:          | MULTI FAMILY LOT 15, SOUTH SHORE AT STAGECOACH, TOTAL<br>2.82A<br>MULTI FAMILY LOT 30, SOUTH SHORE AT STAGECOACH, TOTAL<br>2.17A<br>MULTI FAMILY LOT 31, SOUTH SHORE AT STAGECOACH, TOTAL<br>1.55A                                                                             |
| Address:        |                                                                                                                                                                                                                                                                                |
| Location:       | Lots 15, 30, and 31 are located in the South Shore development of<br>Stagecoach, on the West side of Uncompahgre Road,<br>approximately 0.2 miles south of the Uncompahgre and Arapahoe<br>Road junction and 0.25 miles north of the Uncompahgre and<br>Shoshone Way junction. |