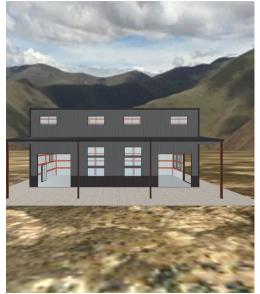

# Steele Mine DISTILLERIES

40x60x18 Steel Building with separate driveway & parking

- 350ft from closest Residence on property
- 842ft-2,400ft from surrounding neighbors (4)
- Unobstructed view of Rocky Canyon
- Access to HWY 40 & County Rd 52