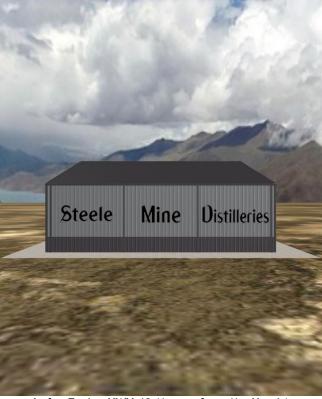

# Steele Mine DISTILLERIES

40x60x18 Steel Building with separate driveway & parking

- 350ft from closest Residence on property
- 842ft-2,400ft from surrounding neighbors (4)
- Unobstructed view of Rocky Canyon
- Access to HWY 40 & County Rd 52