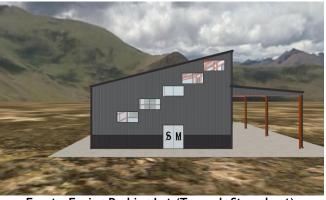

Back - Facing CR 52 (Looking at rocky mountain)

Right - Facing adjacent lot/house on property

Front - Facing Parking Lot (Towards Steamboat)

Left - Facing HWY 40 (Across from Mt. Harris)