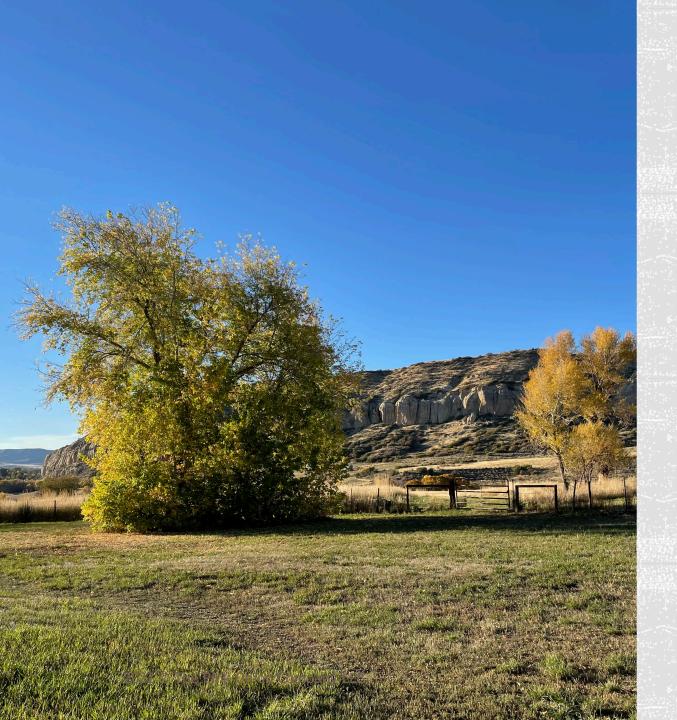

# Steele Mine DISTILLERIES

40x60x18 Steel Building with separate driveway & parking

- 350ft from closest Residence on property
- 842ft-2,400ft from surrounding neighbors (4)
- Unobstructed view of Rocky Canyon
- Access to HWY 40 & County Rd 52

Back - Facing CR 52 (Looking at rocky mountain)

Right - Facing adjacent lot/house on property

Front - Facing Parking Lot (Towards Steamboat)

Left - Facing HWY 40 (Across from Mt. Harris)