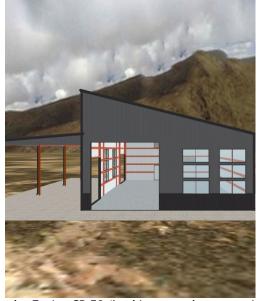

# Steele Mine DISTILLERIES

40x60x18 Steel Building with separate driveway & parking

- 350ft from closest Residence on property
- 842ft-2,400ft from surrounding neighbors (4)
- Unobstructed view of Rocky Canyon
- Access to HWY 40 & County Rd 52

Back - Facing CR 52 (Looking at rocky mountain)

Right - Facing adjacent lot/house on property

Front - Facing Parking Lot (Towards Steamboat)

Left - Facing HWY 40 (Across from Mt. Harris)