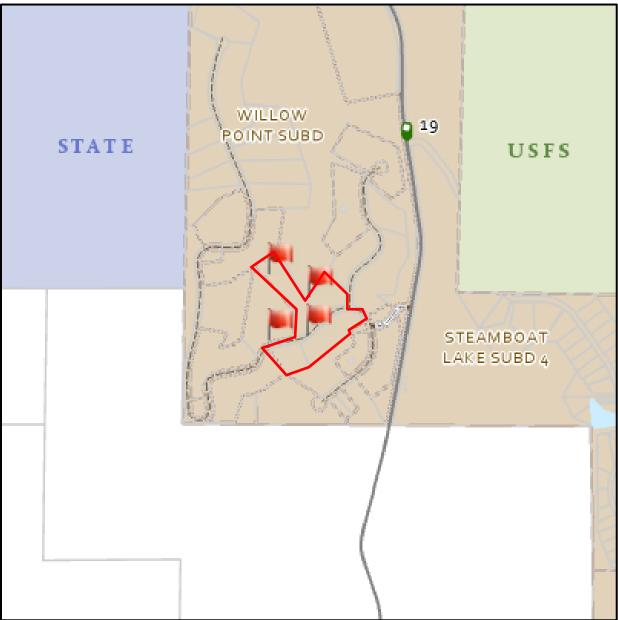

There is a map of the project location on the back of this notice. The following information is provided regarding this application:

| Project Name:   | WILLOW POINT SUB FILING 3                                                                     |
|-----------------|-----------------------------------------------------------------------------------------------|
| Project Number: | PL20220106                                                                                    |
| Parcel Number:  | 281900003, 281900004                                                                          |
| Proposal:       | REPLAT LOTS 3 AND 4, WILLOW POINT                                                             |
| Applicant(s):   | Bear Ackerman                                                                                 |
| Owner(s):       | LANDERS, LISA S. & JAMES E. (JT)<br>TELEMEDU, LLC                                             |
| Legal:          | LOT 3 WILLOW PT SUBD TOTAL: 5.16AC<br>LOT 4 WILLOW PT SUBD TOTAL: 5.05AC                      |
| Address:        | 55755 OLIVE ST, ROUTT, CO 80428                                                               |
| Location:       | Land on both sides of Olive Street approximately 300' west of its intersection with Mystic Ct |