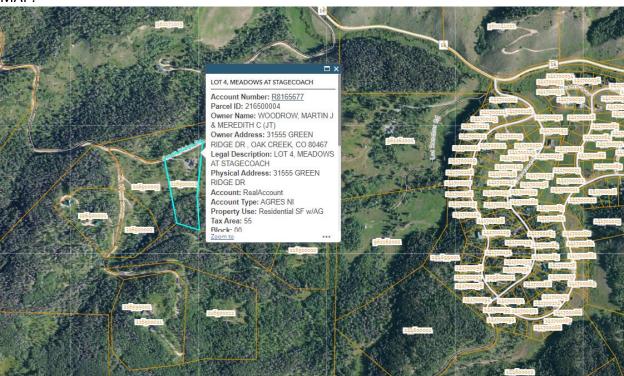

Parcel Number: 216500004

Proposal: An amendment to the existing building envelope

Applicant(s): Adam Wright

Owner(s): WOODROW, MARTIN J & MEREDITH C (JT)

Legal: LOT 4, MEADOWS AT STAGECOACH

Address: 31555 GREEN RIDGE DR, ROUTT, CO 80467

Location: approximately 3,000' west of the Morningside I at Stagecoach

subdivision

This application has not yet been scheduled for a decision or hearing. Once review of the application has been completed and decision or hearing date(s) scheduled, you will receive a notification of those dates. A link to the application materials is on the 'Pending Applications' section of the Routt County Planning Department website.