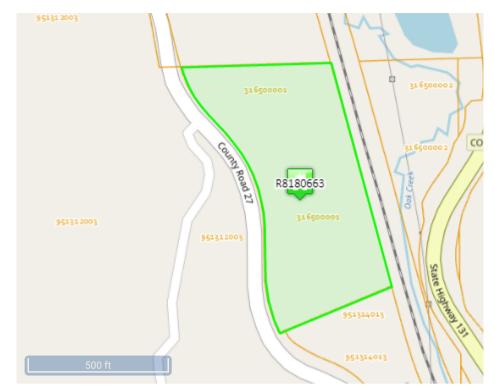

#### **KEY INFORMATION**

| Account #           | R8180663                                                             | Parcel # | 316500001 |  |  |  |
|---------------------|----------------------------------------------------------------------|----------|-----------|--|--|--|
| Tax Area            | 50 - *RE3* SOUTH-ROUTT -County Line east of Stagecoach to 8mi west o |          |           |  |  |  |
| Aggregate Mill Levy | 81.779                                                               |          |           |  |  |  |
| Neighborhood        | 170 - OAK CRK INF                                                    |          |           |  |  |  |
| Subdivision         | OAK CREEK TOWN & COUNTY SUBDIVISION EXEMPTION PLAT                   |          |           |  |  |  |
| Legal Desc          | LOT 1 OAK CREEK TOWN & COUNTY SUBDIVISION EXEMPTION PLAT             |          |           |  |  |  |
| Property Use        | STORAGE YARD                                                         |          |           |  |  |  |
| Total Acres         | 8.67                                                                 |          |           |  |  |  |
| Owner               | ROUTT COUNTY                                                         |          |           |  |  |  |
| Situs Addresses     | -                                                                    |          |           |  |  |  |
| Total Area SqFt     | -                                                                    |          |           |  |  |  |
| Business Name       | -                                                                    |          |           |  |  |  |