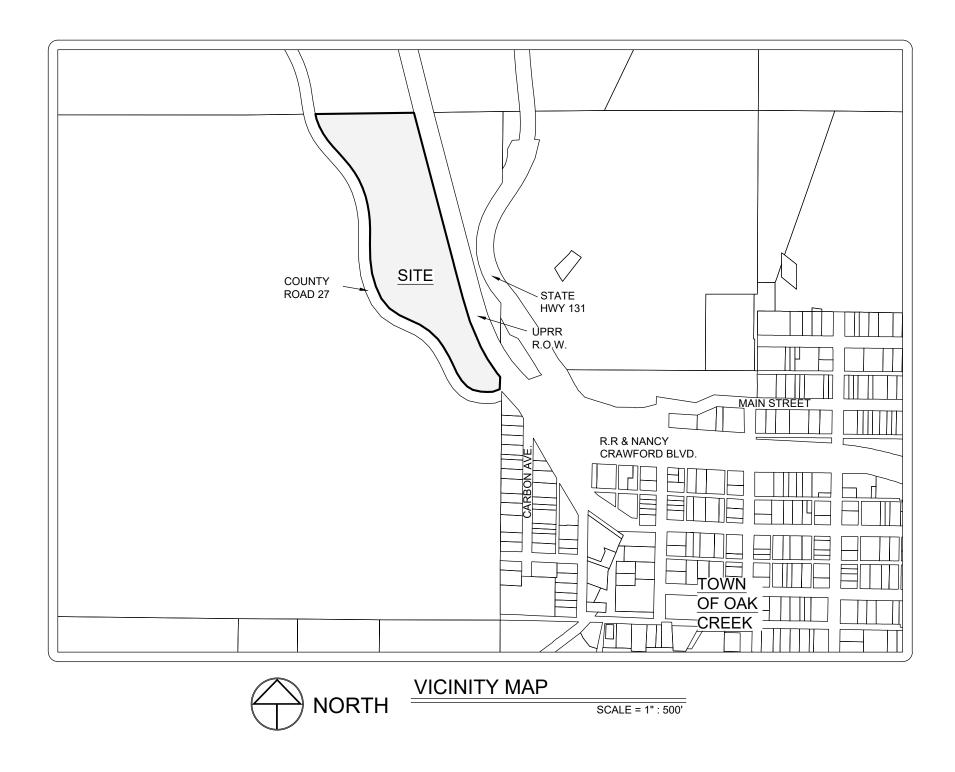

## WN AND COUNTY SUBDIVISION EXEMPTION PLAT, FILING NO. 2

OF LOT 1, OAK CREEK TOWN AND COUNTY SUBDIVISION EXEMPTION PLAT, CEL OF LAND LOCATED IN THE NW1/4SE1/4 & SW1/4NE1/4 SECTION 31, T4N, R85W, 6TH P.M.;

COUNTY OF ROUTT, STATE OF COLORADO

CONTAINING 12.23 ACRES±

NOTES:

- BASIS OF BEARINGS: THE NORTH LINE OF THE SW1/4 NE1/4 SECTION 31, T4N, R85W, 6TH P.M., BEING MONUMENTED AS SHOWN HEREON AND BEING ASSUMED TO BEAR N89°06'51"E.
- THIS SURVEY DOES NOT CONSTITUTE A TITLE SEARCH BY LANDMARK CONSULTANTS, INC. TO DETERMINE TITLE OR EASEMENTS OF 2 RECORD. TITLE COMMITMENT ORDER NO. ABS30029190. EFFECTIVE DATE: 10/28/2022, PREPARED BY LAND TITLE GUARANTEE COMPANY TITLE, WAS RELIED UPON FOR ALL INFORMATION REGARDING EASEMENTS OF RECORD, RIGHTS-OF-WAY AND TITLE OF RECORD.
- ANY PERSON WHO KNOWINGLY REMOVES, ALTERS OR DEFACES ANY PUBLIC LAND SURVEY MONUMENT OR LAND MONUMENT OR ACCESSORY, COMMITS A CLASS TWO (2) MISDEMEANOR PURSUANT TO C.R.S. 18-4-508.
- ALL REFERENCES HEREON TO BOOKS, PAGES, FILES AND RECEPTION NUMBERS ARE TO PUBLIC DOCUMENTS FILED IN THE RECORDS OF ROUTT COUNTY, COLORADO.
- 5. THE MEASURED DISTANCES SHOWN HEREON ARE IN U.S. SURVEY FEET.