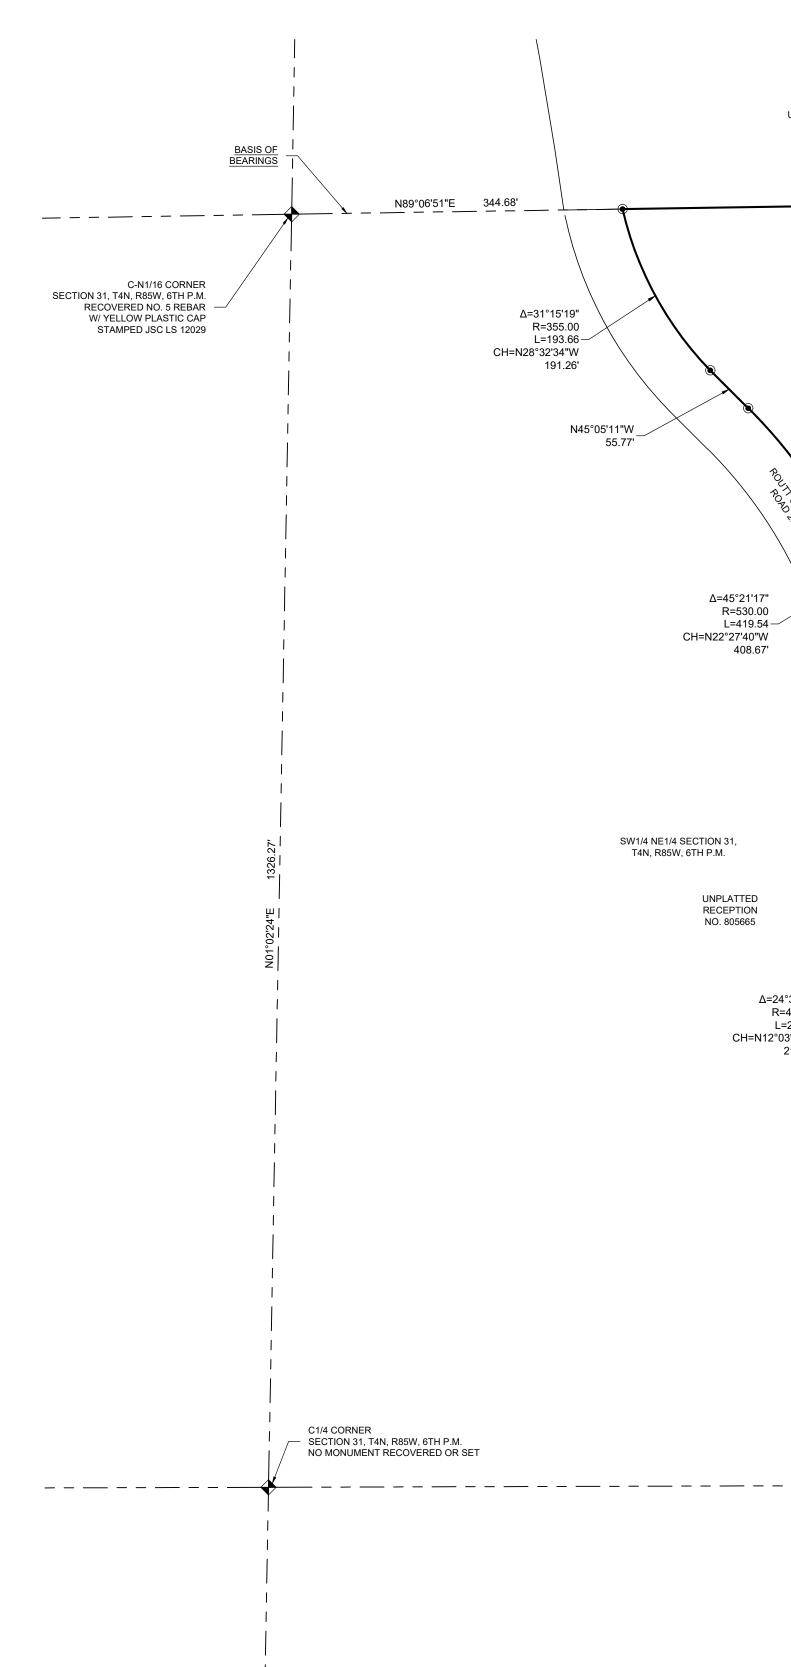

COUNTY OF ROUTT, STATE OF COLORADO

CONTAINING 12.23 ACRES±

NOTES:

- BASIS OF BEARINGS: THE NORTH LINE OF THE SW1/4 NE1/4 SECTION 31, T4N, R85W, 6TH P.M., BEING MONUMENTED AS SHOWN HEREON AND BEING ASSUMED TO BEAR N89°06'51"E.
- THIS SURVEY DOES NOT CONSTITUTE A TITLE SEARCH BY LANDMARK CONSULTANTS, INC. TO DETERMINE TITLE OR EASEMENTS OF 2 RECORD. TITLE COMMITMENT ORDER NO. ABS30029190. EFFECTIVE DATE: 10/28/2022, PREPARED BY LAND TITLE GUARANTEE COMPANY TITLE, WAS RELIED UPON FOR ALL INFORMATION REGARDING EASEMENTS OF RECORD, RIGHTS-OF-WAY AND TITLE OF RECORD.
- ANY PERSON WHO KNOWINGLY REMOVES, ALTERS OR DEFACES ANY PUBLIC LAND SURVEY MONUMENT OR LAND MONUMENT OR ACCESSORY, COMMITS A CLASS TWO (2) MISDEMEANOR PURSUANT TO C.R.S. 18-4-508.
- ALL REFERENCES HEREON TO BOOKS, PAGES, FILES AND RECEPTION NUMBERS ARE TO PUBLIC DOCUMENTS FILED IN THE RECORDS OF ROUTT COUNTY, COLORADO.
- 5. THE MEASURED DISTANCES SHOWN HEREON ARE IN U.S. SURVEY FEET.

## OAK CREEK TOWN AND COUNTY SUBDIVISION EXEMPTION PLAT, FILING NO. 2

N-E1/16 CORNER SECTION 31, T4N, R85W, 6TH P.M. UNPLATTED UNPLATTED RECOVERED NO. 5 REBAR, REPLACED WITH NO. 6 REBAR W/ 2" ALUMINUM CAP STAMPED LANDMARK LS 29039 N89°06'51"E 102.86' N89°06'51"E 357.63' N89°06'51"E 529.75' UNPLATTED LOT 2 OAK CREEK TOWN AND COUNTY SUBDIVISION EXEMPTION PLAT FILING NO. 14427 N45°05'11"W RECEPTION NO. 805371 55.77' ∆=45°21'17" R=530.00 L=419.54— CH=N22°27'40"W 408.67' LOT 1 532,730 SQUARE FEET± UNION PACIFIC RAILROAD 12.23 ACRES± SW1/4 NE1/4 SECTION 31, T4N, R85W, 6TH P.M. UNPLATTED RECEPTION NO. 805665 N68°20'44"E 11.69' COLORADO STATE HIGHWAY 131 ∆=24°33'06" BOOK 238, PAGE 485 R=495.00 L=212.11-CH=N12°03'34"W 210.49' \_S68°20'44"W 21.86' RECOVERED NO. 5 REBAR N24°20'07"W 10.57' ∆=0°21'28" R=225.00 L=1.41-/ CH=N24°30'51"W 1.41' UNPLATTED Δ=32°33'00" R=102.02 EXISTING UTILITY LINE ∆=23°05'42" L=57.96-/ Δ=14°17'00" R=539.64 R=1057.90 CH=N37°55'46"W L=426.42-57.18' EXISTING OVERHEAD UTILITY AND L=134.53 — CH=S25°39'06"E CENTERLINE 20' TELECOMMUNICATION CH=N61°20'46"W 423.54' - & ACCESS EASEMENT ∆=41°46'00" 134.18' RECEPTION NO. 825263 R=349.51 RECEPTION NO. 826318 L=254.78*—* CH=N47°36'16"W 249.18' C-E1/16 CORNER SECTION 31, T4N, R85W, 6TH P.M. - RECOVERED NO. 6 REBAR W/ 2" ALUMINUM CAP STAMPED LANDMARK LS 29039 \_\_\_\_\_\_S89°50'11"W \_\_\_\_1340.46' (TIE) S01°03'34"W ROUTT COUNT 69.40' ROAD 27 S75°10'44"W 93.94' ∆=78°06'00" R=88.27 L=120.32-CH=N65°46'16"W LEGEND: PLAT BOUNDARY ADJACENT PROPERTY BOUNDARY SECTION LINE \_\_\_\_\_ CENTERLINE \_\_\_\_\_ NO. 5 REBAR W/ 1 1/2" ALUMINUM 100 300Feet ۲ CAP STAMPED "LANDMARK LS 29039" ( IN FEET ) 1 inch = 100 fr  $\mathbf{\Phi}$ SECTION CORNER AS NOTED