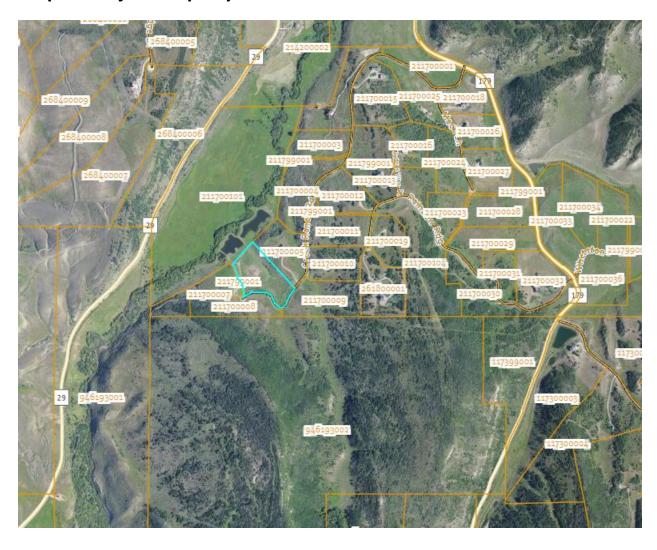

## NOTICE OF ADMINISTRATIVE DECISION

May 03, 2023

RE: Lot 6 Creek Ranch - Building Envelope Adjustment; Planning Project # PL20230035

**Dear Property Owner:** 

Walter Magill has filed an application with the Routt County Planning Department for a Subdivision - LPS Amendment to Lot 6 Creek Ranch - Building Envelope Adjustment, specifically related to property located at 24660 CREEK RANCH RD, ROUTT, CO 80467, and more generally at Approximately 0.77 miles SW of the intersection of Creek Ranch Road & CR-179. A map, showing the location of the property, has been attached to this notice.