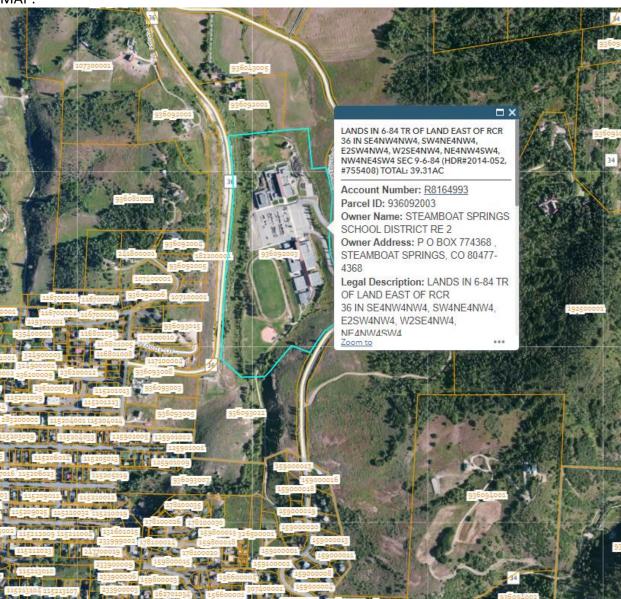

Parcel Number: 936092003

Proposal: Outdoor amphitheater on School District property

Applicant(s): Pascal Ginesta

Owner(s): STEAMBOAT SPRINGS SCHOOL DISTRICT RE 2

Legal: LANDS IN 6-84 TR OF LAND EAST OF RCR

36 IN SE4NW4NW4, SW4NE4NW4,

E2SW4NW4, W2SE4NW4, NE4NW4SW4,

NW4NE4SW4 SEC 9-6-84 (HDR#2014-052, #755408) TOTAL:

39.31AC

Address: 39610 AMETHYST DR, ROUTT, CO 80487

Location: Approximately .5 miles southeast from the intersection of CR-36