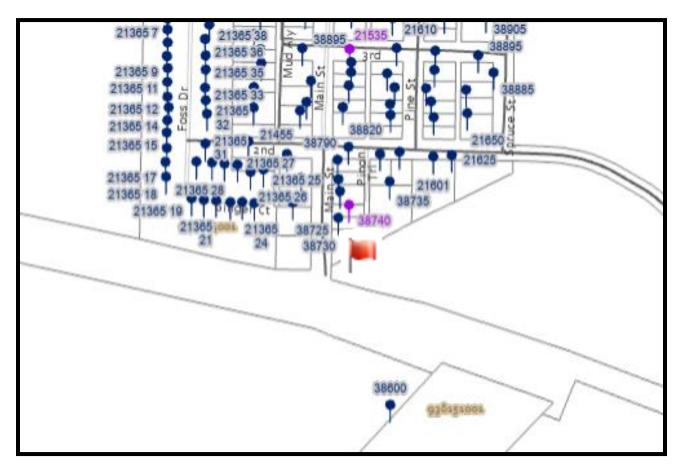

There is a map of the project location on the back of this notice. The following information is provided regarding this application:

| Project Name:   | Community of Milner WWTP                                                                                                                                                               |
|-----------------|----------------------------------------------------------------------------------------------------------------------------------------------------------------------------------------|
| Project Number: | PL20220113                                                                                                                                                                             |
| Parcel Number:  | 938091001                                                                                                                                                                              |
| Proposal:       | Replacement of existing lagoon system with mechanical membrane bioreactor system.                                                                                                      |
| Applicant(s):   | B. Scott Cowman                                                                                                                                                                        |
| Owner(s):       | CAMILLETTI & SONS, INC.                                                                                                                                                                |
| Legal:          | SE4SE4 SEC 9, SW4SW4, E2W2, W2NE4, SE4 (LESS TR) SEC 10, ALL<br>(LESS TOWN OF<br>MILNER & US 40 ROW, LESS 8.38A TO ROUTT COUNTY) SEC 15,<br>ALL IN 6-86 TOTAL<br>1042.27A (CE #720708) |
| Address:        | 21490 US HIGHWAY 40, ROUTT, CO 80487                                                                                                                                                   |
| Location:       | East side of Main St south of Milner, between the Town of Milner and the railroad tracks.                                                                                              |