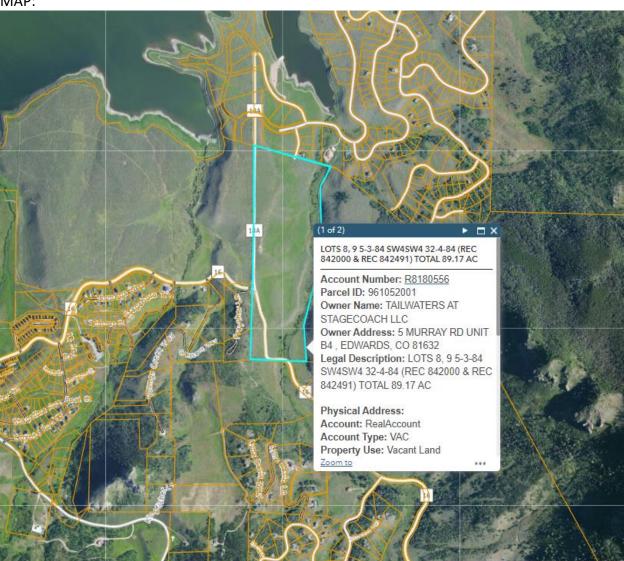

There is a map of the project location on the back of this notice. The following information is provided regarding this application:

Project Name: Tailwaters at Stagecoach

Project Number: PL20230037
Parcel Number: 961052001

Proposal: Amendment to the Future Land Use Map contained in the

Stagecoach Community Plan.

Applicant(s): TAILWATERS AT STAGECOACH LLC

Owner(s): TAILWATERS AT STAGECOACH LLC

Legal: LOTS 8, 9 5-3-84 SW4SW4 32-4-84 (REC 842000 & REC 842491)

**TOTAL 89.17 AC** 

Location: south of the South Shore subdivision, immediately east of the

intersection of CR 16 and CR 18A.

This application has not yet been scheduled for a decision or hearing. Once review of the application has been completed and decision or hearing date(s) scheduled, you will receive a notification of those dates. A link to the application materials is on the 'Pending Applications' section of the Routt County Planning Department website.