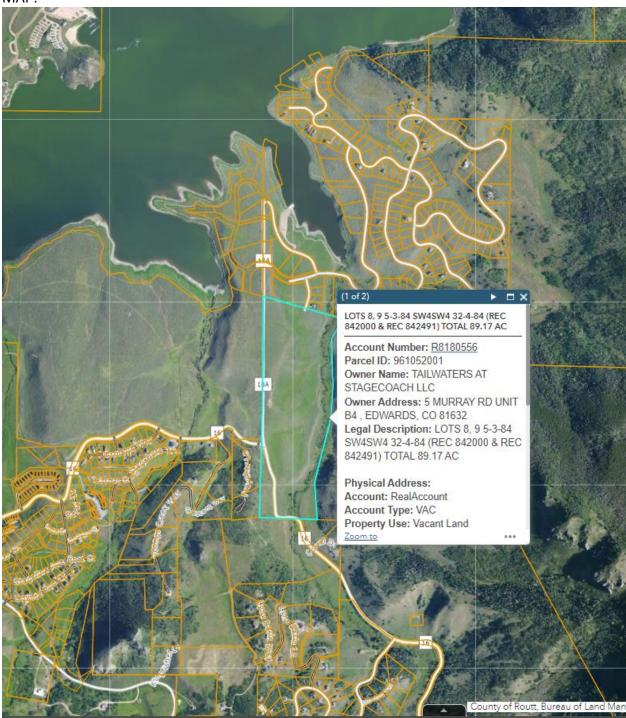

Parcel Number: 961052001

Proposal: 1. Future Land Use Map amendment

2. Sketch Subdivision and Zone Change on a portion of the property from High Density Residential to Commercial

Applicant(s): TAILWATERS AT STAGECOACH LLC

Owner(s): TAILWATERS AT STAGECOACH LLC

LOTS 8, 9 5-3-84 SW4SW4 32-4-84 (REC 842000 & REC 842491)

**TOTAL 89.17 AC** 

Location: south of the South Shore subdivision, immediately east of the

intersection of CR 16 and CR 18A.